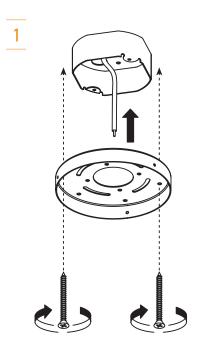

## THIN **INSTALLATION MANUAL**

LED (120V/220V) 3000K

XBM LED 8W 640Lm LED 12W 960Lm LED 16W 1280Lm

**IMPORTANT** Always shut off power before cleaning and maintanence.

All products are manufactured to meet or exceed North American standards C22.2-250, UL 1598, C22.2-12, C22.2.9, UL 153.

All preparation for installation of fixture is to be provided by the end user.

The description and measurements on this drawing are for information purposes only.

VISO © 2019 All rights reserved.