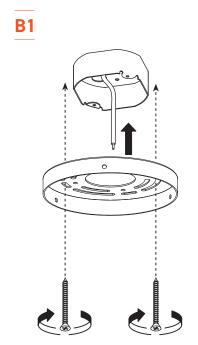

## INSTALLATION MANUAL

LED (120V/220V) 3000K

XBM LED 8W 640Lm BM LED 12W 960Lm

LED 16W 1280Lm

IMPORTANT
Always shut off power before cleaning and maintanence.

All products are manufactured to meet or exceed North American standards C22.2-250, UL 1598, C22.2-12, C22.2.9, UL 153.

All preparation for installation of fixture is to be provided by the end user.

The description and measurements on this drawing are for information purposes only.

VISO © 2019 All rights reserved.