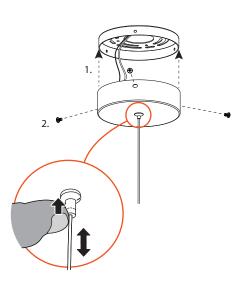

## THIN **INSTALLATION MANUAL**

LED (120V/220V) 3000K

XBM LED 8W 640Lm LED 12W 960Lm LED 16W 1280Lm

**IMPORTANT** Always shut off power before cleaning and maintanence.

All products are manufactured to meet or exceed North American standards C22.2-250, UL 1598, C22.2-12, C22.2.9, UL 153.

All preparation for installation of fixture is to be provided by the end user.

The description and measurements on this drawing are for information purposes only.

VISO © 2019 All rights reserved.