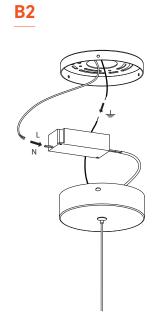

## INSTALLATION MANUAL

LED (120V/220V) 3000K

XBM LED 8W 640Lm BM LED 12W 960Lm

LED 16W 1280Lm

IMPORTANT
Always shut off power before cleaning and maintanence.

All products are manufactured to meet or exceed North American standards C22.2-250, UL 1598, C22.2-12, C22.2.9, UL 153.

All preparation for installation of fixture is to be provided by the end user.

The description and measurements on this drawing are for information purposes only.

VISO © 2019 All rights reserved.