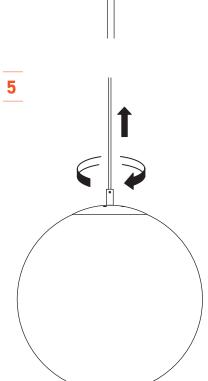

## **GLOBO**

## INSTALLATION MANUAL

E26 / E27 (120V/220V)

SM — Incandescent 60w max PLE-T Eco 42w max

MM - Incandescent 60w max PLE-T Eco 42w max

**GM** — Incandescent 100w max PLE-T Eco 42w max

XGM - Incandescent 100w max PLE-T Eco 42w max



## **IMPORTANT**

Always shut off power before cleaning and maintanence.



All products are manufactured to meet or exceed North American standards C22.2-250, UL 1598, C22.2-12, C22.2.9, UL 153.

All preparation for installation of fixture is to be provided by the end user.

The description and measurements on this drawing are for information purposes only.

VISO © 2018 All rights reserved.

MADE WITH ♥ IN TORONTO