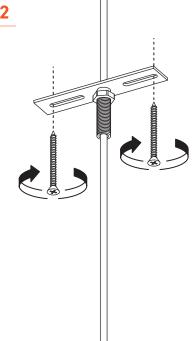

## **GLOBO**

## INSTALLATION MANUAL

E26 / E27 (120V/220V)

SM — Incandescent 60w max PLE-T Eco 42w max

MM - Incandescent 60w max PLE-T Eco 42w max

**GM** — Incandescent 100w max PLE-T Eco 42w max

XGM - Incandescent 100w max PLE-T Eco 42w max



## **IMPORTANT**

Always shut off power before cleaning and maintanence.



All products are manufactured to meet or exceed North American standards C22.2-250, UL 1598, C22.2-12, C22.2.9, UL 153.

All preparation for installation of fixture is to be provided by the end user.

The description and measurements on this drawing are for information purposes only.

VISO © 2018 All rights reserved.

MADE WITH ♥ IN TORONTO