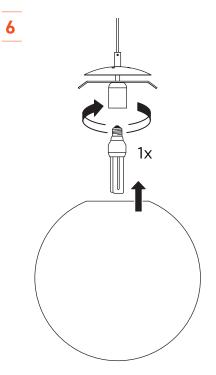

## INSTALLATION MANUAL

E26 / E27 (120V/220V)

SM — Incandescent 60w max PLE-T Eco 42w max

MM - Incandescent 60w max PLE-T Eco 42w max

**GM** — Incandescent 100w max PLE-T Eco 42w max

XGM - Incandescent 100w max PLE-T Eco 42w max