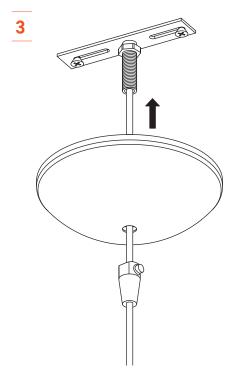

## **GLOBO**

## INSTALLATION MANUAL

E26 / E27 (120V/220V)

SM — Incandescent 60w max PLE-T Eco 42w max

MM - Incandescent 60w max PLE-T Eco 42w max

**GM** — Incandescent 100w max PLE-T Eco 42w max

XGM - Incandescent 100w max PLE-T Eco 42w max



## **IMPORTANT**

Always shut off power before cleaning and maintanence.



All products are manufactured to meet or exceed North American standards C22.2-250, UL 1598, C22.2-12, C22.2.9, UL 153.

All preparation for installation of fixture is to be provided by the end user.

The description and measurements on this drawing are for information purposes only.

VISO © 2018 All rights reserved.

MADE WITH ♥ IN TORONTO