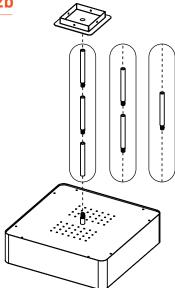

### MOUNTING LAYOUT

7MM

### IMPORTANT

Always shut off power before cleaning and maintanence.

All products are manufactured to meet or exceed North American standards C22.2-250, UL 1598, C22.2-12, C22.2.9, UL 153.

All preparation for installation of fixture is to be provided by the end user.

The description and measurements on this drawing are for information purposes only.

VISO © 2018 All rights reserved.