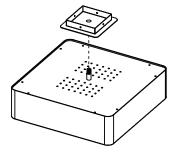

### MOUNTING LAYOUT

4MM

### IMPORTANT

Always shut off power before cleaning and maintanence.

All products are manufactured to meet or exceed North American standards C22.2-250, UL 1598, C22.2-12, C22.2.9, UL 153.

All preparation for installation of fixture is to be provided by the end user.

The description and measurements on this drawing are for information purposes only.

VISO © 2018 All rights reserved.