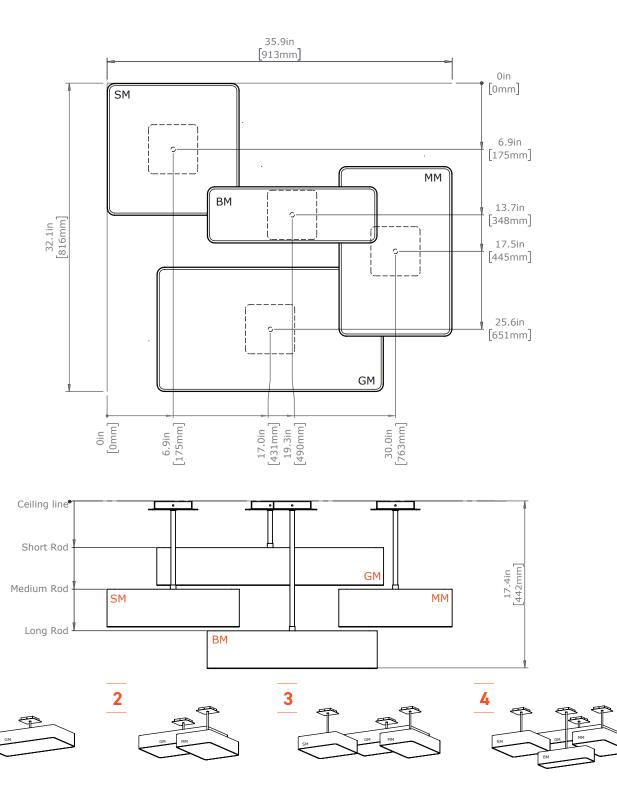

# **BRIGGS**

### MOUNTING LAYOUT

4MM

### IMPORTANT

Always shut off power before cleaning and maintanence.

All products are manufactured to meet or exceed North American standards C22.2-250, UL 1598, C22.2-12, C22.2.9, UL 153.

All preparation for installation of fixture is to be provided by the end user.

The description and measurements on this drawing are for information purposes only.

VISO © 2018 All rights reserved.