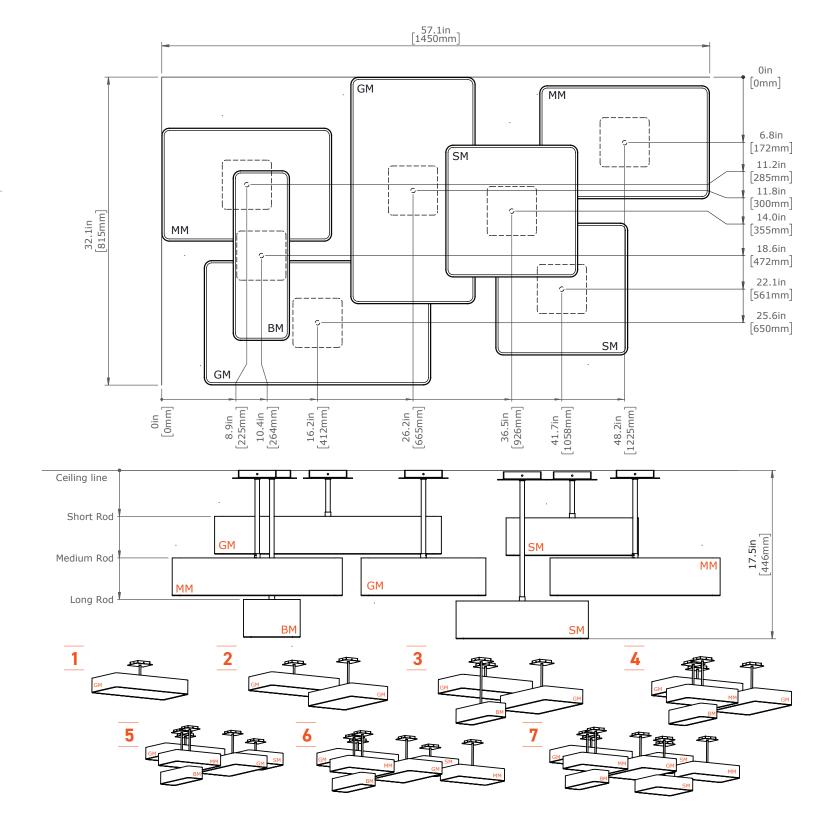

# **BRIGGS**

### MOUNTING LAYOUT

7MM

### IMPORTANT

Always shut off power before cleaning and maintanence.

All products are manufactured to meet or exceed North American standards C22.2-250, UL 1598, C22.2-12, C22.2.9, UL 153.

All preparation for installation of fixture is to be provided by the end user.

The description and measurements on this drawing are for information purposes only.

VISO © 2018 All rights reserved.