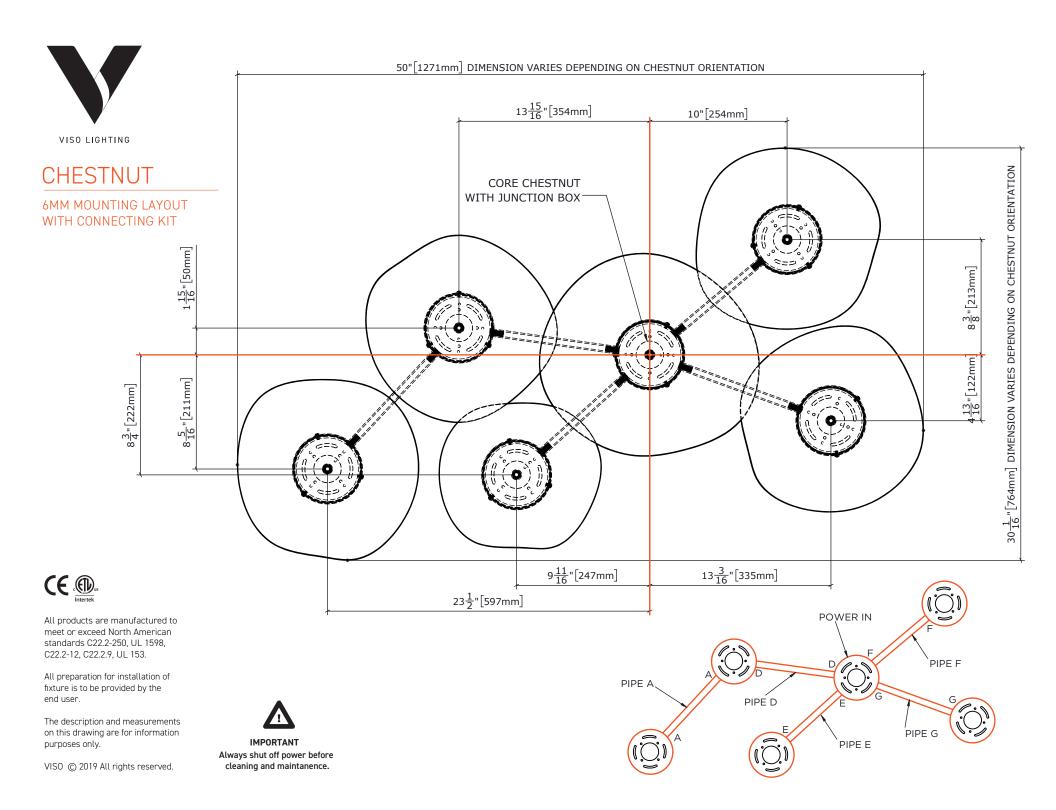

The description and measurements on this drawing are for information purposes only.

6MM INSTALLATION MANUAL WITH CONNECTING KIT

LED 700mA 110V - 240V 3000K 6 x 12W LED (Integral) USE TEMPLATE TO MARK WALL FOR FIXTURE MOUNTING AND POWER SOURCE

SM/MM/GM ACCORDING TO LAMP LAYOUT SHEET

WIRE TOGETHER WITH CABLES FROM OTHER LAMPS

6MM FIXTURE LAYOUT

IMPORTANT

Always shut off power before cleaning and maintanence.

All products are manufactured to meet or exceed North American standards C22.2-250, UL 1598, C22.2-12, C22.2.9, UL 153.