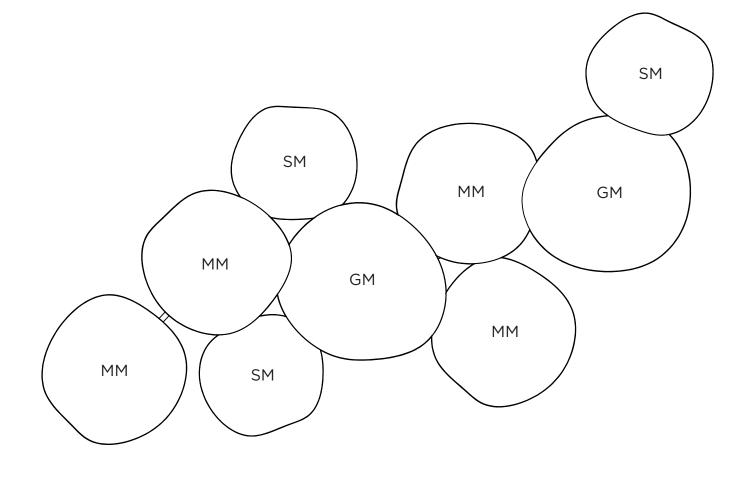

The description and measurements on this drawing are for information purposes only.

VISO © 2019 All rights reserved.

ACCORDING TO MOUNTING LAYOUT SHEET

SM/MM/GM ACCORDING TO LAMP LAYOUT SHEET

WIRE TOGETHER WITH CABLES FROM OTHER LAMPS

SM/MM/GM ACCORDING TO LAMP LAYOUT SHEET

WIRE TOGETHER WITH CABLES FROM OTHER LAMPS

6MM FIXTURE LAYOUT

IMPORTANT

Always shut off power before cleaning and maintanence.

All products are manufactured to meet or exceed North American standards C22.2-250, UL 1598, C22.2-12, C22.2.9, UL 153.