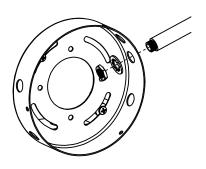

### IMPORTANT

Always shut off power before cleaning and maintanence.

1

3

4

All products are manufactured to meet or exceed North American standards C22.2-250, UL 1598, C22.2-12, C22.2.9, UL 153.

All preparation for installation of fixture is to be provided by the end user.

The description and measurements on this drawing are for information purposes only.

10"[254mm]

Œ

meet or exceed North American standards C22.2-250, UL 1598, C22.2-12, C22.2.9, UL 153.

All preparation for installation of fixture is to be provided by the end user.