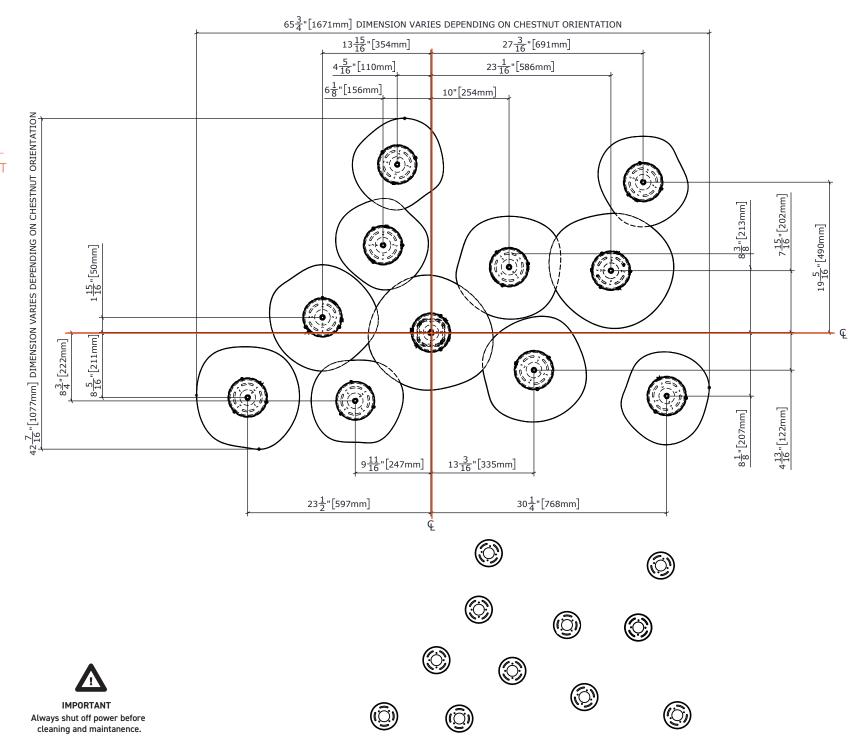

# 11MM INSTALLATION MANUAL WITH CONNECTING KIT

LED 700mA 110V - 240V 3000K 11 x 12W LED (Integral) USE TEMPLATE TO MARK WALL FOR FIXTURE MOUNTING AND POWER SOURCE

ACCORDING TO MOUNTING LAYOUT SHEET

11MM MOUNTING LAYOUT WITH CONNECTING KIT

All products are manufactured to meet or exceed North American standards C22.2-250, UL 1598, C22.2-12, C22.2.9, UL 153.

All preparation for installation of fixture is to be provided by the end user.