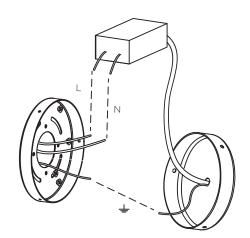

The description and measurements on this drawing are for information purposes only.

VISO © 2019 All rights reserved.

ACCORDING TO MOUNTING LAYOUT SHEET

SM/MM/GM ACCORDING TO LAMP LAYOUT SHEET

WIRE TOGETHER WITH CABLES FROM OTHER LAMPS

SM/MM/GM ACCORDING TO LAMP LAYOUT SHEET

WIRE TOGETHER WITH CABLES FROM OTHER LAMPS

6MM FIXTURE LAYOUT

IMPORTANT

Always shut off power before cleaning and maintanence.

All products are manufactured to meet or exceed North American standards C22.2-250, UL 1598, C22.2-12, C22.2.9, UL 153.