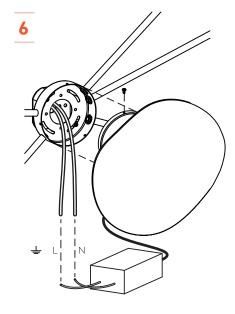

### IMPORTANT

Always shut off power before cleaning and maintanence.

All products are manufactured to meet or exceed North American standards C22.2-250, UL 1598, C22.2-12, C22.2.9, UL 153.

All preparation for installation of fixture is to be provided by the end user.

The description and measurements on this drawing are for information purposes only.

6MM FIXTURE LAYOUT

IMPORTANT

Always shut off power before cleaning and maintanence.

All products are manufactured to meet or exceed North American standards C22.2-250, UL 1598, C22.2-12, C22.2.9, UL 153.

All preparation for installation of fixture is to be provided by the end user.

The description and measurements on this drawing are for information purposes only.