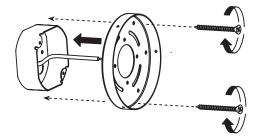

# 4MM INSTALLATION MANUAL WITH CONNECTING KIT

LED 700mA 110V - 240V 3000K 4 x 12W LED (Integral) USE TEMPLATE TO MARK WALL FOR FIXTURE MOUNTING AND POWER SOURCE

ACCORDING TO MOUNTING LAYOUT SHEET

The description and measurements on this drawing are for information purposes only.

6MM INSTALLATION MANUAL WITH CONNECTING KIT

LED 700mA 110V - 240V 3000K 6 x 12W LED (Integral) USE TEMPLATE TO MARK WALL FOR FIXTURE MOUNTING AND POWER SOURCE

# 9MM INSTALLATION MANUAL WITH CONNECTING KIT

LED 700mA 110V - 240V 3000K 9 x 12W LED (Integral) USE TEMPLATE TO MARK WALL FOR FIXTURE MOUNTING AND POWER SOURCE

ACCORDING TO MOUNTING LAYOUT SHEET

# 11MM INSTALLATION MANUAL WITH CONNECTING KIT

LED 700mA 110V - 240V 3000K 11 x 12W LED (Integral) USE TEMPLATE TO MARK WALL FOR FIXTURE MOUNTING AND POWER SOURCE

ACCORDING TO MOUNTING LAYOUT SHEET