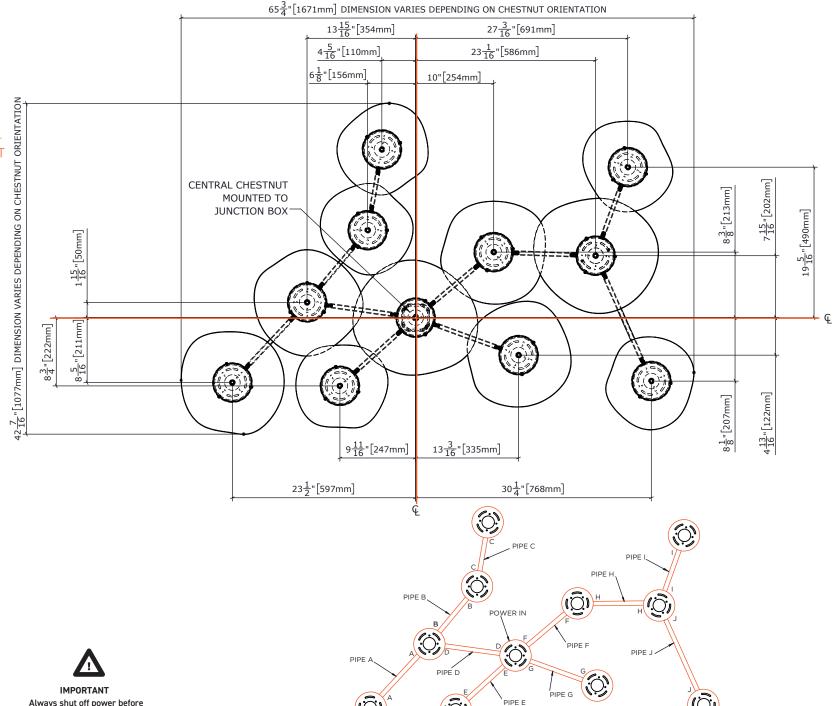

### **CHESTNUT**

# 4MM INSTALLATION MANUAL WITH CONNECTING KIT

LED 700mA 110V - 240V 3000K 4 x 12W LED (Integral) USE TEMPLATE TO MARK WALL FOR FIXTURE MOUNTING AND POWER SOURCE

ACCORDING TO MOUNTING LAYOUT SHEET

#### IMPORTANT

Always shut off power before cleaning and maintanence.

4

All products are manufactured to meet or exceed North American standards C22.2-250, UL 1598, C22.2-12, C22.2-9, UL 153.

All preparation for installation of fixture is to be provided by the end user.

The description and measurements on this drawing are for information purposes only.

VISO © 2019 All rights reserved.

ACCORDING TO MOUNTING LAYOUT SHEET

SM/MM/GM ACCORDING TO LAMP LAYOUT SHEET

WIRE TOGETHER WITH CABLES FROM OTHER LAMPS

4MM FIXTURE LAYOUT