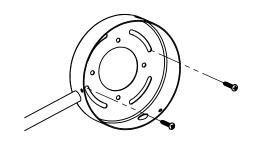

# 4MM INSTALLATION MANUAL WITH CONNECTING KIT

LED 700mA 110V - 240V 3000K 4 x 12W LED (Integral) USE TEMPLATE TO MARK WALL FOR FIXTURE MOUNTING AND POWER SOURCE

ACCORDING TO MOUNTING LAYOUT SHEET

#### IMPORTANT

Always shut off power before cleaning and maintanence.

4

All products are manufactured to meet or exceed North American standards C22.2-250, UL 1598, C22.2-12, C22.2-9, UL 153.

All preparation for installation of fixture is to be provided by the end user.