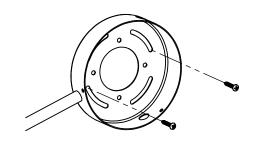

### IMPORTANT

Always shut off power before cleaning and maintanence.

1

3

4

All products are manufactured to meet or exceed North American standards C22.2-250, UL 1598, C22.2-12, C22.2.9, UL 153.

All preparation for installation of fixture is to be provided by the end user.

The description and measurements on this drawing are for information purposes only.

10"[254mm]

Œ

meet or exceed North American standards C22.2-250, UL 1598, C22.2-12, C22.2.9, UL 153.

All preparation for installation of fixture is to be provided by the end user.