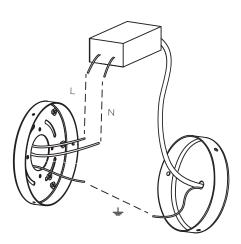

# 4MM INSTALLATION MANUAL WITH CONNECTING KIT

LED 700mA 110V - 240V 3000K 4 x 12W LED (Integral) USE TEMPLATE TO MARK WALL FOR FIXTURE MOUNTING AND POWER SOURCE

ACCORDING TO MOUNTING LAYOUT SHEET

The description and measurements on this drawing are for information purposes only.

VISO © 2019 All rights reserved.

ACCORDING TO MOUNTING LAYOUT SHEET

SM/MM/GM ACCORDING TO LAMP LAYOUT SHEET

WIRE TOGETHER WITH CABLES FROM OTHER LAMPS