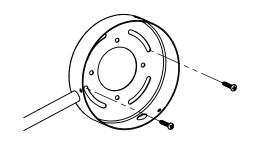

### IMPORTANT

Always shut off power before cleaning and maintanence.

1

3

4

All products are manufactured to meet or exceed North American standards C22.2-250, UL 1598, C22.2-12, C22.2.9, UL 153.

All preparation for installation of fixture is to be provided by the end user.

The description and measurements on this drawing are for information purposes only.

10"[254mm]

Œ

meet or exceed North American standards C22.2-250, UL 1598, C22.2-12, C22.2.9, UL 153.

All preparation for installation of fixture is to be provided by the end user.