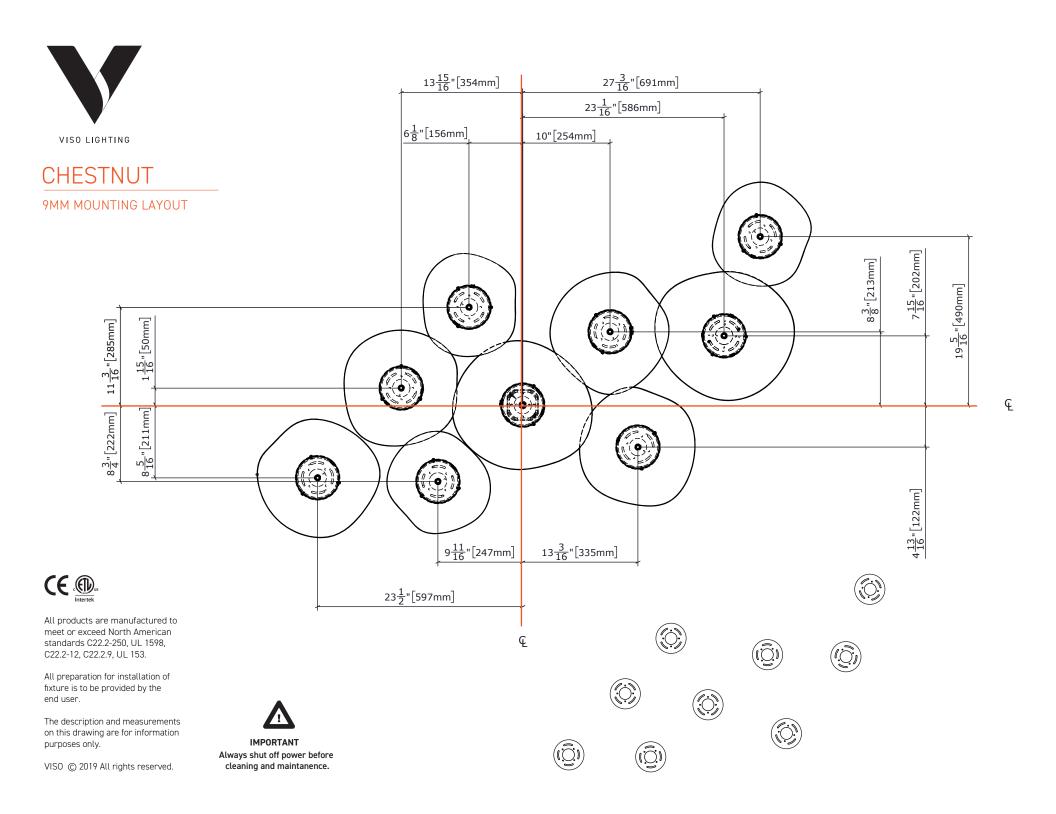

### 9MM INSTALLATION MANUAL

LED 700mA 110V - 240V 3000K 9 x 12W LED (Integral)

#### **IMPORTANT**

Always shut off power before cleaning and maintanence.

All products are manufactured to meet or exceed North American standards C22.2-250, UL 1598, C22.2-12, C22.2.9, UL 153.

All preparation for installation of fixture is to be provided by the end user.

The description and measurements on this drawing are for information purposes only.

9MM FIXTURE LAYOUT

IMPORTANT
Always shut off power before cleaning and maintanence.

All products are manufactured to meet or exceed North American standards C22.2-250, UL 1598, C22.2-12, C22.2.9, UL 153.

All preparation for installation of fixture is to be provided by the end user.

The description and measurements on this drawing are for information purposes only.