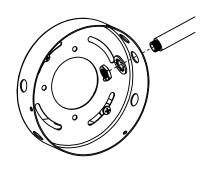

# 4MM INSTALLATION MANUAL WITH CONNECTING KIT

LED 700mA 110V - 240V 3000K 4 x 12W LED (Integral) USE TEMPLATE TO MARK WALL FOR FIXTURE MOUNTING AND POWER SOURCE

ACCORDING TO MOUNTING LAYOUT SHEET

#### IMPORTANT

Always shut off power before cleaning and maintanence.

4

All products are manufactured to meet or exceed North American standards C22.2-250, UL 1598, C22.2-12, C22.2-9, UL 153.

All preparation for installation of fixture is to be provided by the end user.