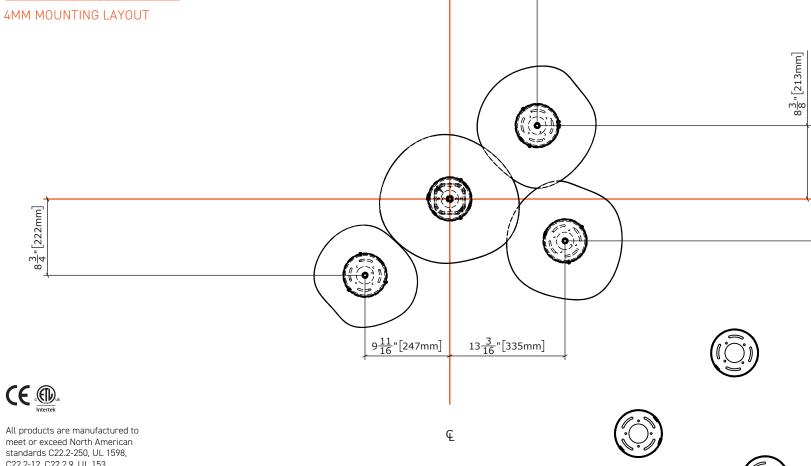

The description and measurements on this drawing are for information purposes only.

10"[254mm]

Œ

meet or exceed North American standards C22.2-250, UL 1598, C22.2-12, C22.2.9, UL 153.

All preparation for installation of fixture is to be provided by the end user.

The description and measurements on this drawing are for information purposes only.

VISO © 2019 All rights reserved.

**IMPORTANT** Always shut off power before cleaning and maintanence.

4MM FIXTURE LAYOUT