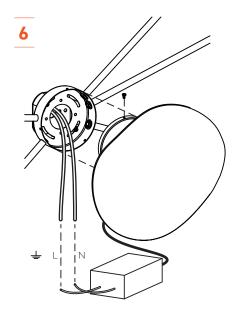

The description and measurements on this drawing are for information purposes only.

VISO © 2019 All rights reserved.

ACCORDING TO MOUNTING LAYOUT SHEET

SM/MM/GM ACCORDING TO LAMP LAYOUT SHEET

WIRE TOGETHER WITH CABLES FROM OTHER LAMPS

SM/MM/GM ACCORDING TO LAMP LAYOUT SHEET

WIRE TOGETHER WITH CABLES FROM OTHER LAMPS

6MM FIXTURE LAYOUT

IMPORTANT

Always shut off power before cleaning and maintanence.

All products are manufactured to meet or exceed North American standards C22.2-250, UL 1598, C22.2-12, C22.2.9, UL 153.