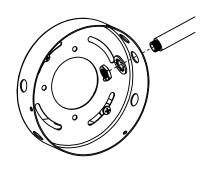

The description and measurements on this drawing are for information purposes only.

6MM INSTALLATION MANUAL WITH CONNECTING KIT

LED 700mA 110V - 240V 3000K 6 x 12W LED (Integral) USE TEMPLATE TO MARK WALL FOR FIXTURE MOUNTING AND POWER SOURCE

ACCORDING TO MOUNTING LAYOUT SHEET

Λ

IMPORTANT

Always shut off power before cleaning and maintanence.

4

All products are manufactured to meet or exceed North American standards C22.2-250, UL 1598, C22.2-12, C22.2.9, UL 153.