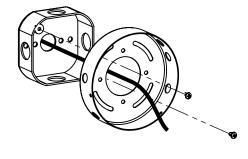

### IMPORTANT

Always shut off power before cleaning and maintanence.

1

3

4

All products are manufactured to meet or exceed North American standards C22.2-250, UL 1598, C22.2-12, C22.2.9, UL 153.

All preparation for installation of fixture is to be provided by the end user.

The description and measurements on this drawing are for information purposes only.

10"[254mm]

Œ

meet or exceed North American standards C22.2-250, UL 1598, C22.2-12, C22.2.9, UL 153.

All preparation for installation of fixture is to be provided by the end user.