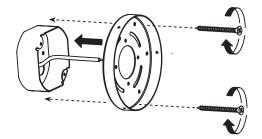

### IMPORTANT

Always shut off power before cleaning and maintanence.

1

3

4

All products are manufactured to meet or exceed North American standards C22.2-250, UL 1598, C22.2-12, C22.2.9, UL 153.

All preparation for installation of fixture is to be provided by the end user.

The description and measurements on this drawing are for information purposes only.

10"[254mm]

Œ

meet or exceed North American standards C22.2-250, UL 1598, C22.2-12, C22.2.9, UL 153.

All preparation for installation of fixture is to be provided by the end user.