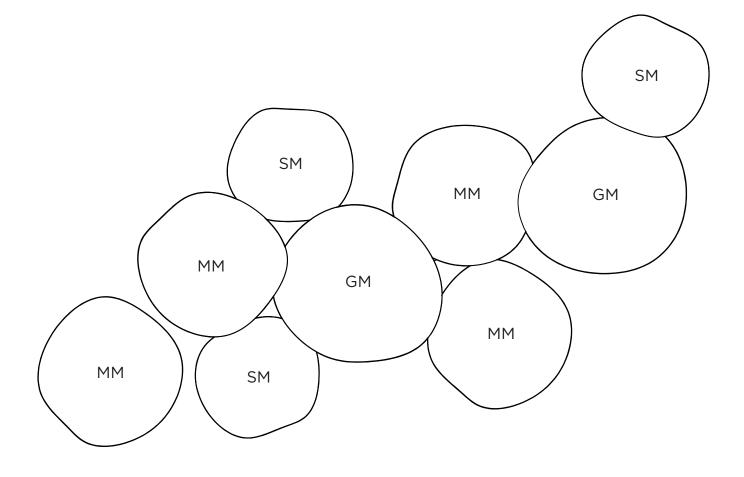

The description and measurements on this drawing are for information purposes only.

VISO © 2019 All rights reserved.

ACCORDING TO MOUNTING LAYOUT SHEET

SM/MM/GM ACCORDING TO LAMP LAYOUT SHEET

WIRE TOGETHER WITH CABLES FROM OTHER LAMPS

SM/MM/GM ACCORDING TO LAMP LAYOUT SHEET

WIRE TOGETHER WITH CABLES FROM OTHER LAMPS

6MM FIXTURE LAYOUT

IMPORTANT

Always shut off power before cleaning and maintanence.

All products are manufactured to meet or exceed North American standards C22.2-250, UL 1598, C22.2-12, C22.2.9, UL 153.