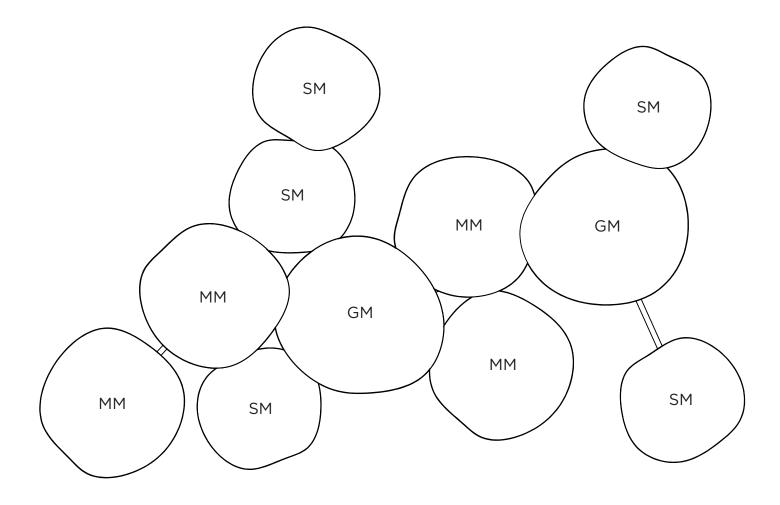

# 11MM INSTALLATION MANUAL WITH CONNECTING KIT

LED 700mA 110V - 240V 3000K 11 x 12W LED (Integral) USE TEMPLATE TO MARK WALL FOR FIXTURE MOUNTING AND POWER SOURCE

ACCORDING TO MOUNTING LAYOUT SHEET

#### IMPORTANT

Always shut off power before cleaning and maintanence.

4

All products are manufactured to meet or exceed North American standards C22.2-250, UL 1598, C22.2-12, C22.2-9, UL 153.

All preparation for installation of fixture is to be provided by the end user.

The description and measurements on this drawing are for information purposes only.

VISO © 2019 All rights reserved.

ACCORDING TO MOUNTING LAYOUT SHEET

SM/MM/GM ACCORDING TO LAMP LAYOUT SHEET

WIRE TOGETHER WITH CABLES FROM OTHER LAMPS

11MM MOUNTING LAYOUT WITH CONNECTING KIT

All products are manufactured to meet or exceed North American standards C22.2-250, UL 1598, C22.2-12, C22.2.9, UL 153.

All preparation for installation of fixture is to be provided by the end user.