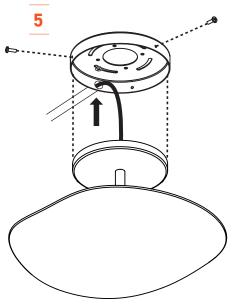

### IMPORTANT

Always shut off power before cleaning and maintanence.

All products are manufactured to meet or exceed North American standards C22.2-250, UL 1598, C22.2-12, C22.2.9, UL 153.

All preparation for installation of fixture is to be provided by the end user.

The description and measurements on this drawing are for information purposes only.