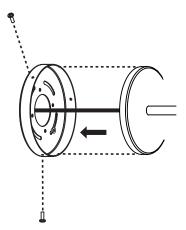

The description and measurements on this drawing are for information purposes only.

10"[254mm]

Œ

meet or exceed North American standards C22.2-250, UL 1598, C22.2-12, C22.2.9, UL 153.

All preparation for installation of fixture is to be provided by the end user.

The description and measurements on this drawing are for information purposes only.

VISO © 2019 All rights reserved.

**IMPORTANT** Always shut off power before cleaning and maintanence.

4MM FIXTURE LAYOUT