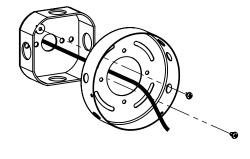

# 4MM INSTALLATION MANUAL WITH CONNECTING KIT

LED 700mA 110V - 240V 3000K 4 x 12W LED (Integral) USE TEMPLATE TO MARK WALL FOR FIXTURE MOUNTING AND POWER SOURCE

ACCORDING TO MOUNTING LAYOUT SHEET

#### IMPORTANT

Always shut off power before cleaning and maintanence.

4

All products are manufactured to meet or exceed North American standards C22.2-250, UL 1598, C22.2-12, C22.2-9, UL 153.

All preparation for installation of fixture is to be provided by the end user.