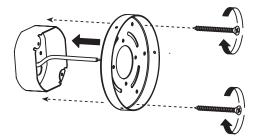

The description and measurements on this drawing are for information purposes only.

10"[254mm]

Œ

meet or exceed North American standards C22.2-250, UL 1598, C22.2-12, C22.2.9, UL 153.

All preparation for installation of fixture is to be provided by the end user.

The description and measurements on this drawing are for information purposes only.

VISO © 2019 All rights reserved.

**IMPORTANT** Always shut off power before cleaning and maintanence.

4MM FIXTURE LAYOUT