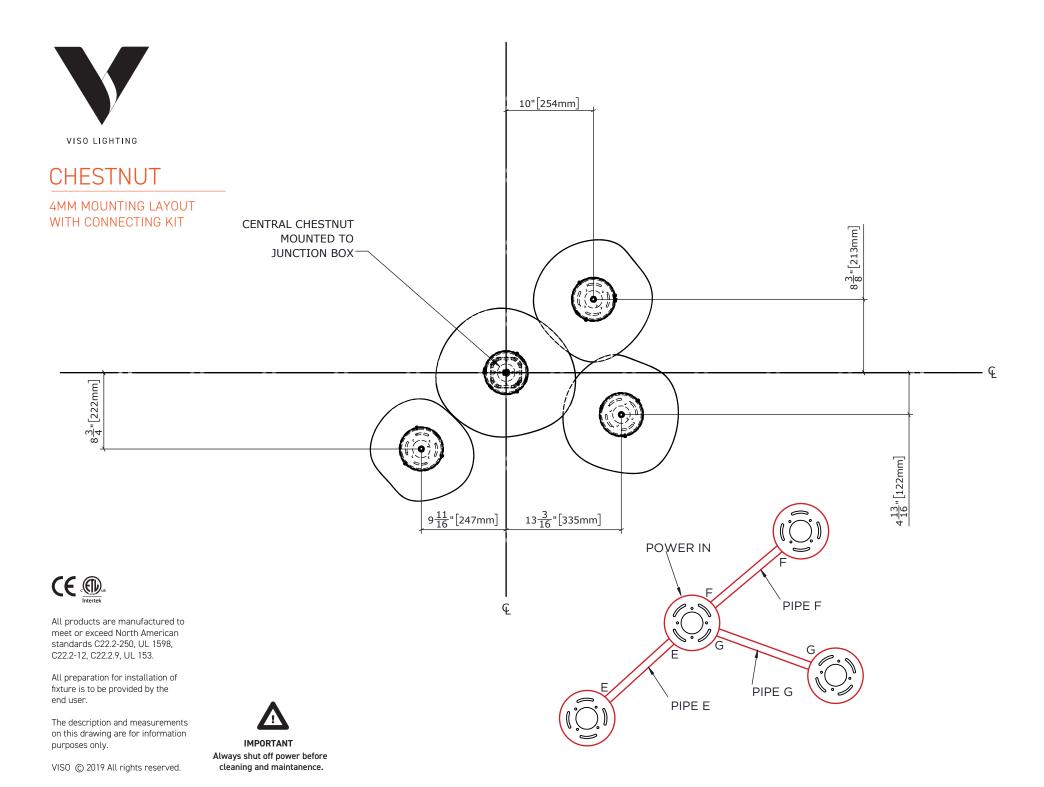

### **CHESTNUT**

# 4MM INSTALLATION MANUAL WITH CONNECTING KIT

LED 700mA 110V - 240V 3000K 4 x 12W LED (Integral) USE TEMPLATE TO MARK WALL FOR FIXTURE MOUNTING AND POWER SOURCE

ACCORDING TO MOUNTING LAYOUT SHEET

The description and measurements on this drawing are for information purposes only.

VISO © 2019 All rights reserved.

ACCORDING TO MOUNTING LAYOUT SHEET

SM/MM/GM ACCORDING TO LAMP LAYOUT SHEET

WIRE TOGETHER WITH CABLES FROM OTHER LAMPS

4MM FIXTURE LAYOUT