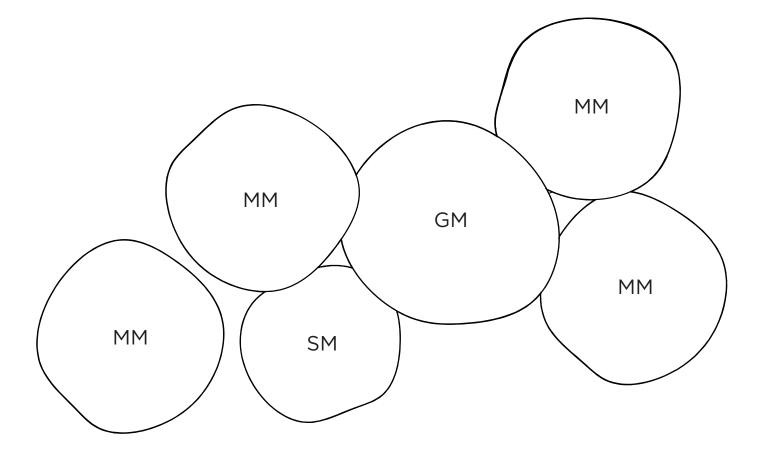

The description and measurements on this drawing are for information purposes only.

VISO © 2019 All rights reserved.

ACCORDING TO MOUNTING LAYOUT SHEET

SM/MM/GM ACCORDING TO LAMP LAYOUT SHEET

WIRE TOGETHER WITH CABLES FROM OTHER LAMPS

SM/MM/GM ACCORDING TO LAMP LAYOUT SHEET

WIRE TOGETHER WITH CABLES FROM OTHER LAMPS

6MM FIXTURE LAYOUT

IMPORTANT

Always shut off power before cleaning and maintanence.

All products are manufactured to meet or exceed North American standards C22.2-250, UL 1598, C22.2-12, C22.2.9, UL 153.