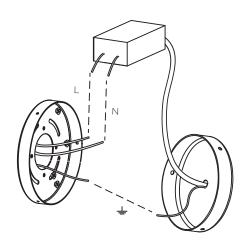

# 4MM INSTALLATION MANUAL WITH CONNECTING KIT

LED 700mA 110V - 240V 3000K 4 x 12W LED (Integral) USE TEMPLATE TO MARK WALL FOR FIXTURE MOUNTING AND POWER SOURCE

ACCORDING TO MOUNTING LAYOUT SHEET

The description and measurements on this drawing are for information purposes only.

VISO © 2019 All rights reserved.

ACCORDING TO MOUNTING LAYOUT SHEET

SM/MM/GM ACCORDING TO LAMP LAYOUT SHEET

WIRE TOGETHER WITH CABLES FROM OTHER LAMPS