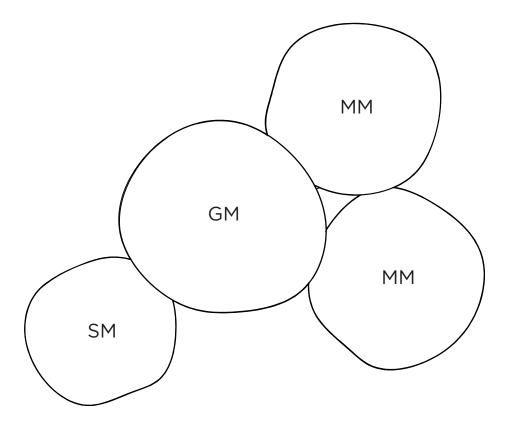

The description and measurements on this drawing are for information purposes only.

VISO © 2019 All rights reserved.

ACCORDING TO MOUNTING LAYOUT SHEET

SM/MM/GM ACCORDING TO LAMP LAYOUT SHEET

WIRE TOGETHER WITH CABLES FROM OTHER LAMPS

SM/MM/GM ACCORDING TO LAMP LAYOUT SHEET

WIRE TOGETHER WITH CABLES FROM OTHER LAMPS

6MM FIXTURE LAYOUT

IMPORTANT

Always shut off power before cleaning and maintanence.

All products are manufactured to meet or exceed North American standards C22.2-250, UL 1598, C22.2-12, C22.2.9, UL 153.