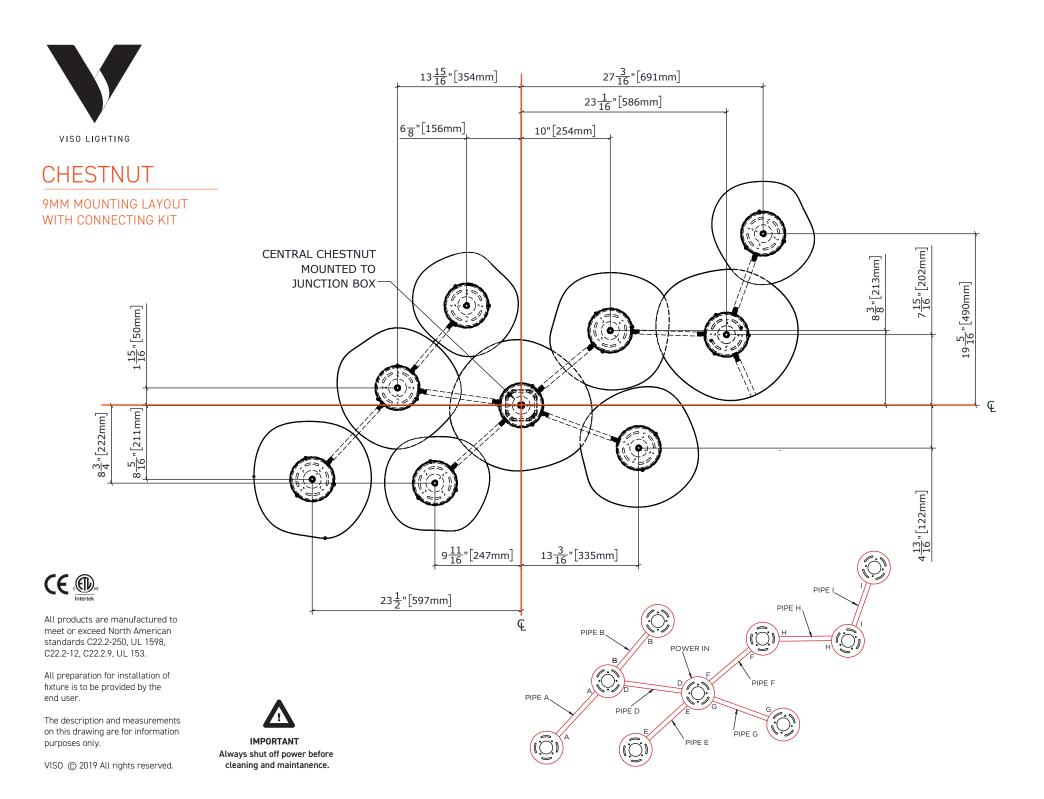

### **CHESTNUT**

# 9MM INSTALLATION MANUAL WITH CONNECTING KIT

LED 700mA 110V - 240V 3000K 9 x 12W LED (Integral) USE TEMPLATE TO MARK WALL FOR FIXTURE MOUNTING AND POWER SOURCE

ACCORDING TO MOUNTING LAYOUT SHEET

The description and measurements on this drawing are for information purposes only.

VISO © 2019 All rights reserved.

ACCORDING TO MOUNTING LAYOUT SHEET

SM/MM/GM ACCORDING TO LAMP LAYOUT SHEET

WIRE TOGETHER WITH CABLES FROM OTHER LAMPS

9MM FIXTURE LAYOUT

IMPORTANT
Always shut off power before cleaning and maintanence.

All products are manufactured to meet or exceed North American standards C22.2-250, UL 1598, C22.2-12, C22.2.9, UL 153.