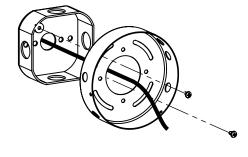

# 4MM INSTALLATION MANUAL WITH CONNECTING KIT

LED 700mA 110V - 240V 3000K 4 x 12W LED (Integral) USE TEMPLATE TO MARK WALL FOR FIXTURE MOUNTING AND POWER SOURCE

ACCORDING TO MOUNTING LAYOUT SHEET

#### IMPORTANT

Always shut off power before cleaning and maintanence.

4

All products are manufactured to meet or exceed North American standards C22.2-250, UL 1598, C22.2-12, C22.2-9, UL 153.

All preparation for installation of fixture is to be provided by the end user.