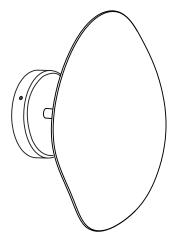

### 4MM INSTALLATION MANUAL

LED 700mA 110V - 240V 3000K 4 x 12W LED (Integral)

### 6MM INSTALLATION MANUAL

LED 700mA 110V - 240V 3000K 6 x 12W LED (Integral)

### 9MM INSTALLATION MANUAL

LED 700mA 110V - 240V 3000K 9 x 12W LED (Integral)

### 11MM INSTALLATION MANUAL

LED 700mA 110V - 240V 3000K 11 x 12W LED (Integral)