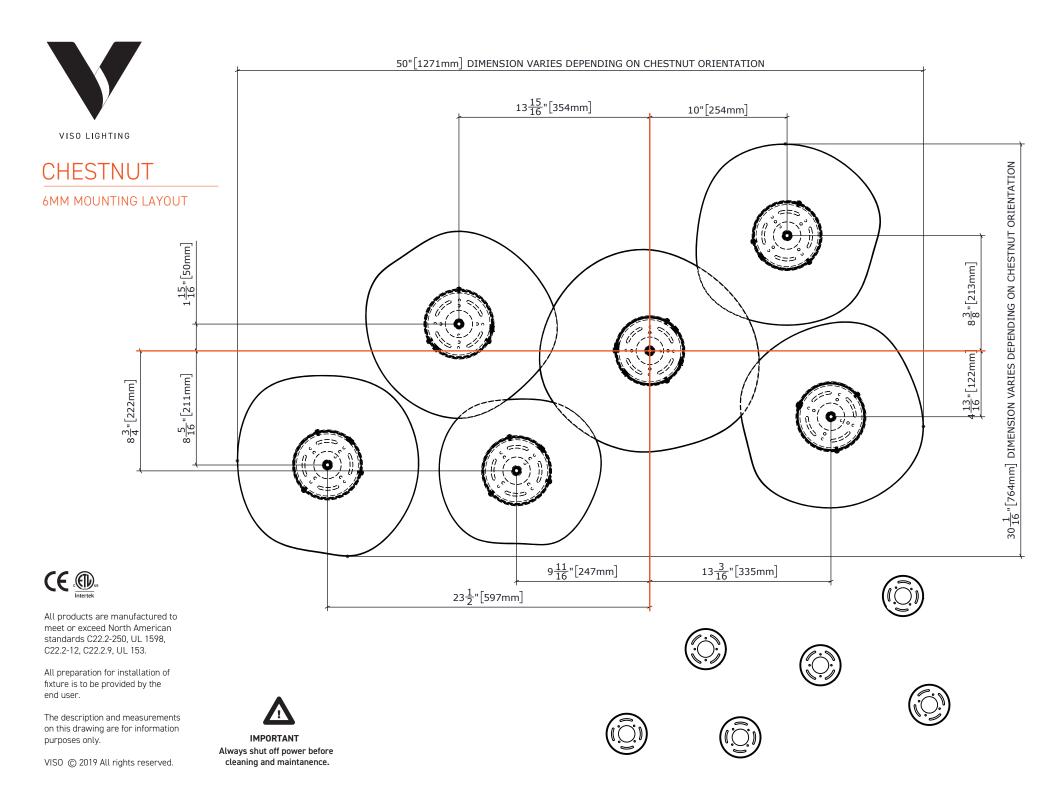

### 6MM INSTALLATION MANUAL

LED 700mA 110V - 240V 3000K 6 x 12W LED (Integral)

### IMPORTANT

Always shut off power before cleaning and maintanence.

All products are manufactured to meet or exceed North American standards C22.2-250, UL 1598, C22.2-12, C22.2.9, UL 153.

All preparation for installation of fixture is to be provided by the end user.

The description and measurements on this drawing are for information purposes only.

6MM FIXTURE LAYOUT

IMPORTANT

Always shut off power before cleaning and maintanence.

All products are manufactured to meet or exceed North American standards C22.2-250, UL 1598, C22.2-12, C22.2.9, UL 153.

All preparation for installation of fixture is to be provided by the end user.

The description and measurements on this drawing are for information purposes only.