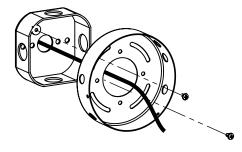

# 4MM INSTALLATION MANUAL WITH CONNECTING KIT

LED 700mA 110V - 240V 3000K 4 x 12W LED (Integral) USE TEMPLATE TO MARK WALL FOR FIXTURE MOUNTING AND POWER SOURCE

ACCORDING TO MOUNTING LAYOUT SHEET

#### IMPORTANT

Always shut off power before cleaning and maintanence.

4

All products are manufactured to meet or exceed North American standards C22.2-250, UL 1598, C22.2-12, C22.2-9, UL 153.

All preparation for installation of fixture is to be provided by the end user.