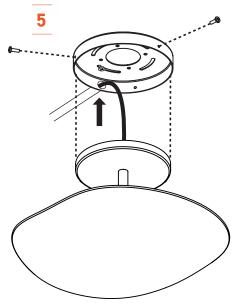

# 4MM INSTALLATION MANUAL WITH CONNECTING KIT

LED 700mA 110V - 240V 3000K 4 x 12W LED (Integral) USE TEMPLATE TO MARK WALL FOR FIXTURE MOUNTING AND POWER SOURCE

ACCORDING TO MOUNTING LAYOUT SHEET

#### IMPORTANT

Always shut off power before cleaning and maintanence.

4

All products are manufactured to meet or exceed North American standards C22.2-250, UL 1598, C22.2-12, C22.2-9, UL 153.

All preparation for installation of fixture is to be provided by the end user.