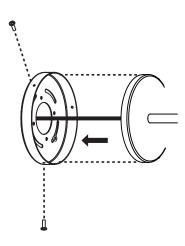

# 4MM INSTALLATION MANUAL WITH CONNECTING KIT

LED 700mA 110V - 240V 3000K 4 x 12W LED (Integral) USE TEMPLATE TO MARK WALL FOR FIXTURE MOUNTING AND POWER SOURCE

ACCORDING TO MOUNTING LAYOUT SHEET

The description and measurements on this drawing are for information purposes only.

VISO © 2019 All rights reserved.

ACCORDING TO MOUNTING LAYOUT SHEET

SM/MM/GM ACCORDING TO LAMP LAYOUT SHEET

WIRE TOGETHER WITH CABLES FROM OTHER LAMPS