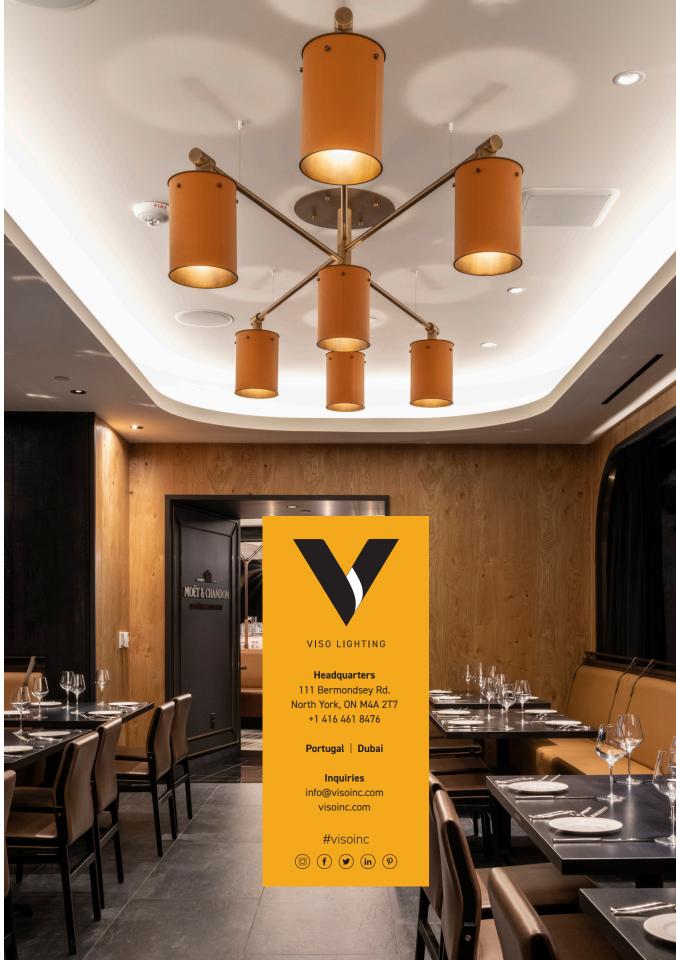

SPECIFICATION Each metal stem is 58.38"/1482mm long, with blackened steel screws for BX cable access. The clear seeded glass shade below houses 5W COB with dimming capabilites

THE CHATEAU

An expansive 11-head pendant lights the Möet & Chandon Impérial Lounge. Composed of real brass, the rich hue is complemented by the burnt orange leather wrapped shades that house COB LED.

#### **SPECIFICATION**

Each shade is 10.31"/262mm in diameter and houses one 5W COB LED. The lamp has a total height of 30"/763mm and the arms extend to a total length of 232.63/5909mm.

the gorgeous dining area of the Möet & Chandon Impérial Lounge. Standing at impressive heights, the largest being 63"/1608mm, these grand fixtures were custom engineered to branch out and support a large glass shade at each end. The frame is composed of antique brass along with hydrographic wood which is extremely durable, presenting the most realistic genuine wood grain patterns in the market.