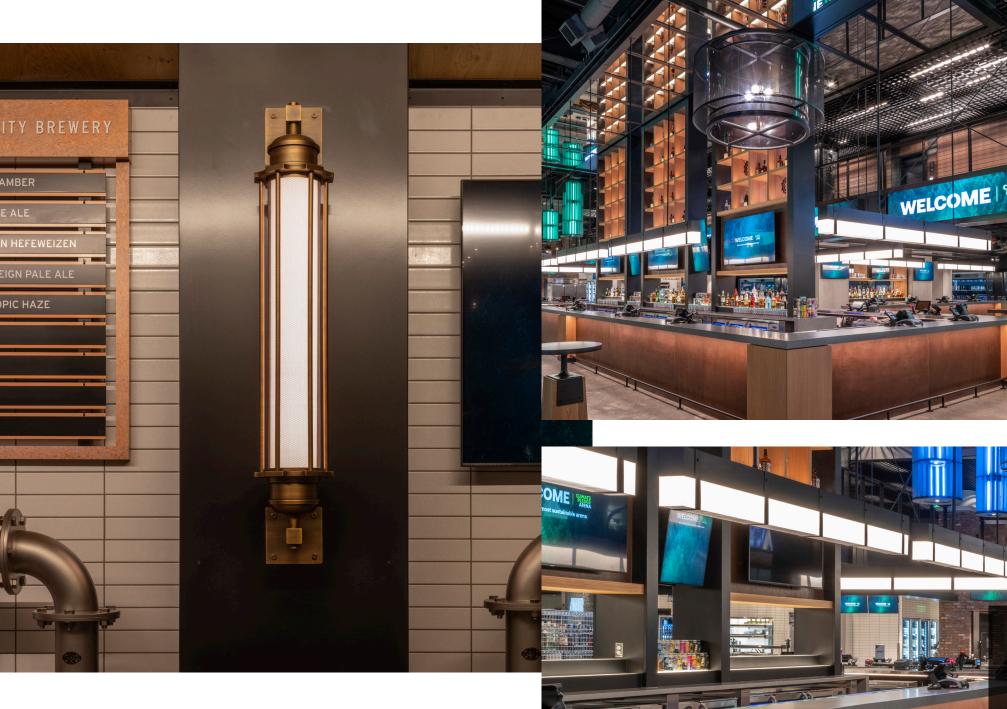

## SPECIFICATION

These linear pendants are 144"/3658mm in length and 146"/3708mm in height.

Oversized, grand wall sconces sit at 66" tall with industrial design elements to complement the exposed pipework that is displayed in the Symetra Club area.

## SPECIFICATION

The large wall sconce is 66"/1676mm in height and 6"/152mm wide.