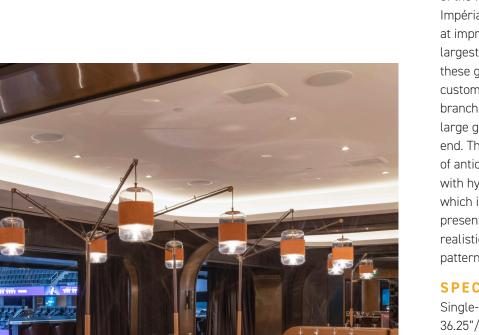

#### **SPECIFICATION**

Each shade is 10.31"/262mm in diameter and houses one 5W COB LED. The lamp has a total height of 30"/763mm and the arms extend to a total length of 232.63/5909mm.

the gorgeous dining area of the Möet & Chandon Impérial Lounge. Standing at impressive heights, the largest being 63"/1608mm, these grand fixtures were custom engineered to branch out and support a large glass shade at each end. The frame is composed of antique brass along with hydrographic wood which is extremely durable, presenting the most realistic genuine wood grain patterns in the market.

Oversized torchieres line

#### SPECIFICATION

Single-armed torchiere: 36.25"/921mm H x 50"/1270mm W

Double-armed torchiere: 57.63"/1464mm H x 83.88"/2130mm W

Triple-armed torchiere: 63.31"/1608mm H x 96.19"/2443.16mm W