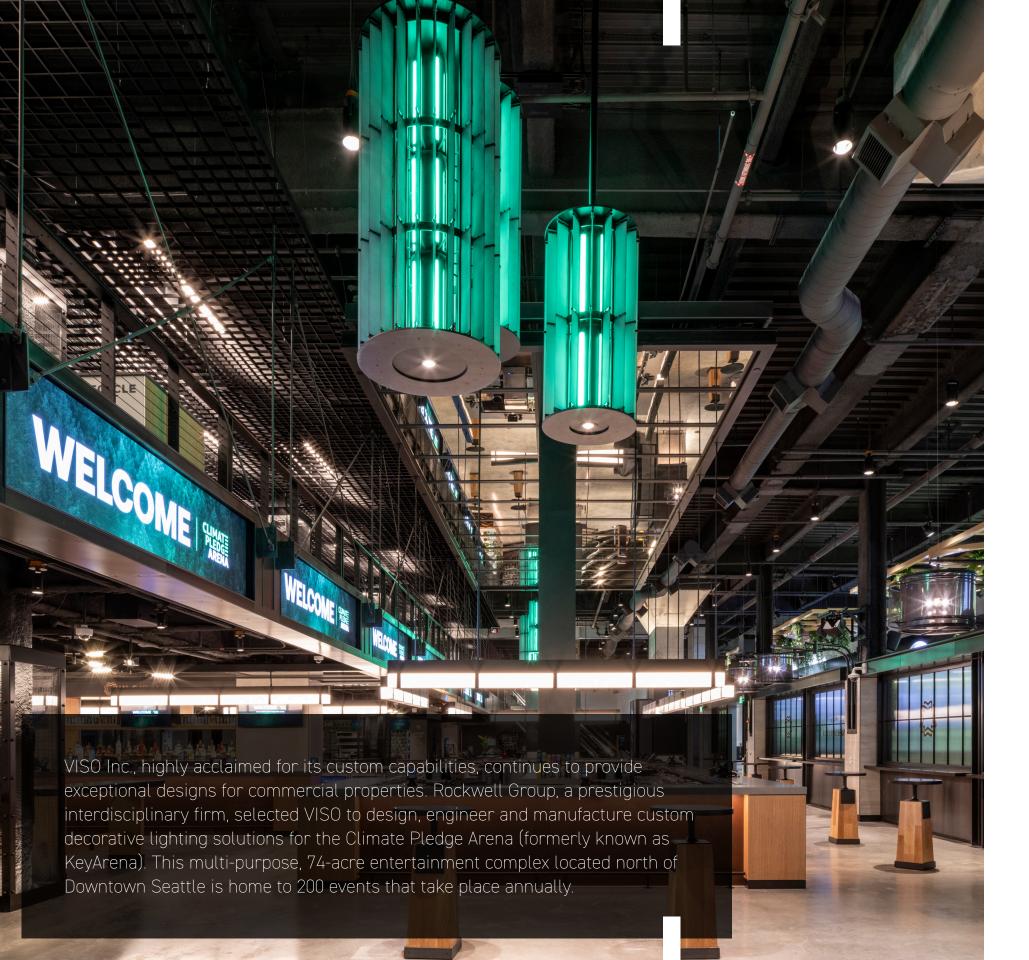

## SPECIFICATION

Available in small, medium, and large, each of these fixtures are installed as single pendants and as clustered groupings within each size class. The small pendant shade is 24"/610mm in diameter and 49"/1245mm tall. The medium pendant shade, with the same diameter as the small pendant, is 67"/1702mm in height. Lastly, the large pendant shade is 34.25"/870mm in diameter and 75"/1905mm tall.

All these light fixtures incorporate RGBW color changing lamps and DMX controls for full customization options.

For further illumination in the Symetra Club area, oversized t-shaped wall sconces light the bar tables that line the hallway. This impressive structure supports one blackened mesh drum for a single-armed sconce or two blackened mesh drums for the double-armed sconce. Each of these colossal drums, sitting at 34" in diameter, still offer an airy quality due to its mesh frame.