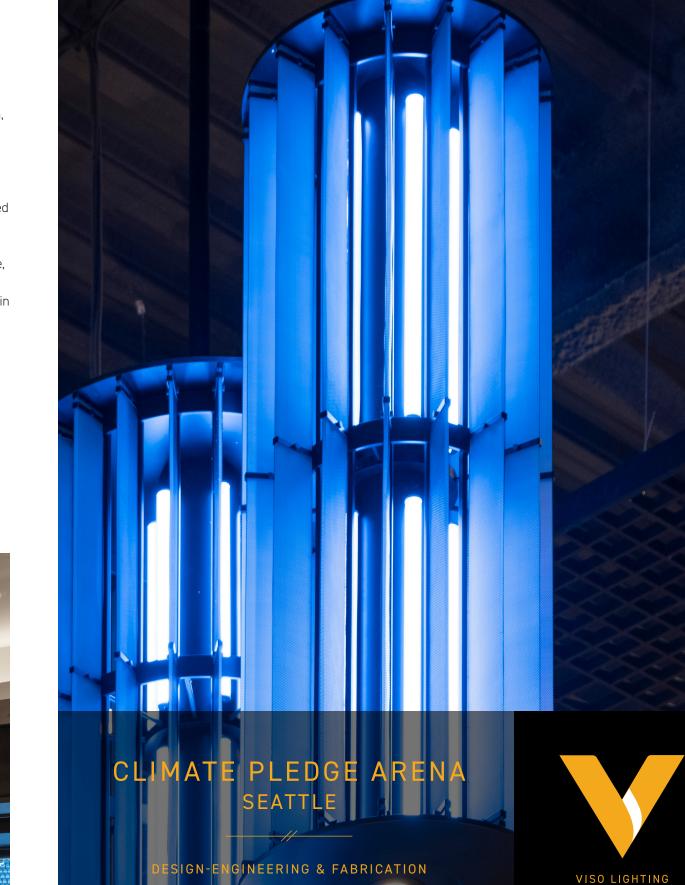

FICATION**

Each shade is 10.31"/262mm in diameter and houses one 5W COB LED. The lamp has a total height of 30"/763mm and the arms extend to a total length of 232.63/5909mm.



the gorgeous dining area of the Möet & Chandon Impérial Lounge. Standing at impressive heights, the largest being 63"/1608mm, these grand fixtures were custom engineered to branch out and support a large glass shade at each end. The frame is composed of antique brass along with hydrographic wood which is extremely durable, presenting the most realistic genuine wood grain patterns in the market.

Oversized torchieres line

#### SPECIFICATION

Single-armed torchiere: 36.25"/921mm H x 50"/1270mm W

Double-armed torchiere: 57.63"/1464mm H x 83.88"/2130mm W

Triple-armed torchiere: 63.31"/1608mm H x 96.19"/2443.16mm W



# display of cognac opulence. **SPECIFICATION**

A palatial crystal chandelier suspends within the Space Needle Lounge. This impressive

ring chandelier spanning 132"/3362mm in diameter features a lavish display of crystals

each at 18"/457mm in height. Completing this polished design is an antique brass plate

that houses recessed downlights for additional illumination. Picking up on the brass hue

and amber lights within, this custom chandelier transforms its crystals into an elegant

132"/3362mm DIA x 58"/1473mm H 96 x E12 7W MAX, 2700K LED 16 x GU10 7W MAX, 2700K, Downlight



Creating individual narratives, the Rockwell Group crafted a unique experience for the interior of the arena. Starting from the conceptual stage with curated sketches, technical drawings, and premium materials,