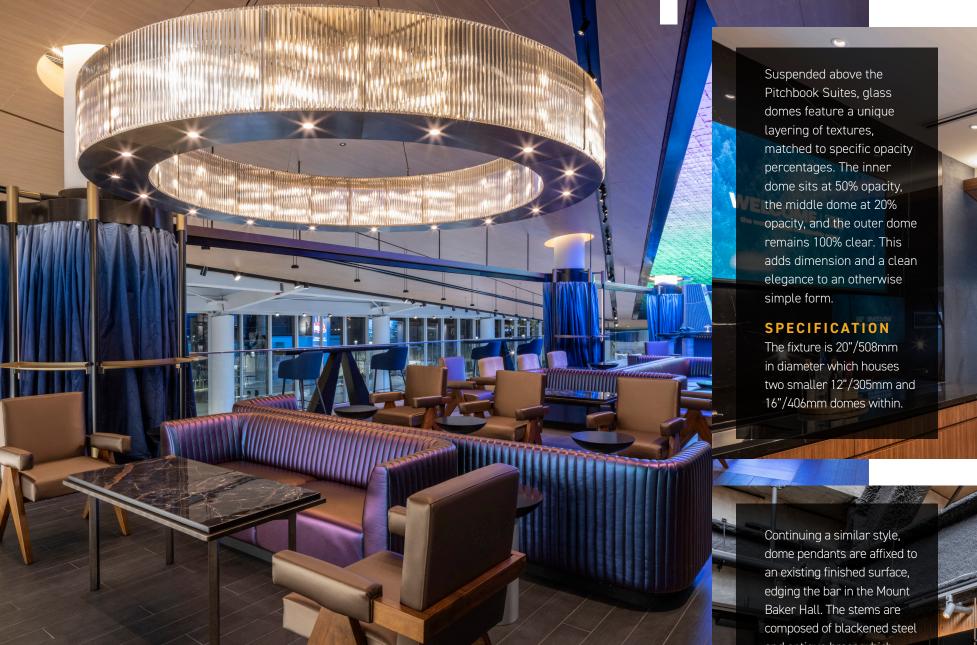

Suspended above the Pitchbook Suites, glass domes feature a unique matched to specific opacity percentages. The inner dome sits at 50% opacity, the middle dome at 20% opacity, and the outer dome remains 100% clear. This adds dimension and a clean elegance to an otherwise

> The fixture is 20"/508mm in diameter which houses two smaller 12"/305mm and 16"/406mm domes within.

Continuing a similar style, dome pendants are affixed to an existing finished surface, edging the bar in the Mount Baker Hall. The stems are composed of blackened steel and antique brass which suspend a clear seeded glass dome below.