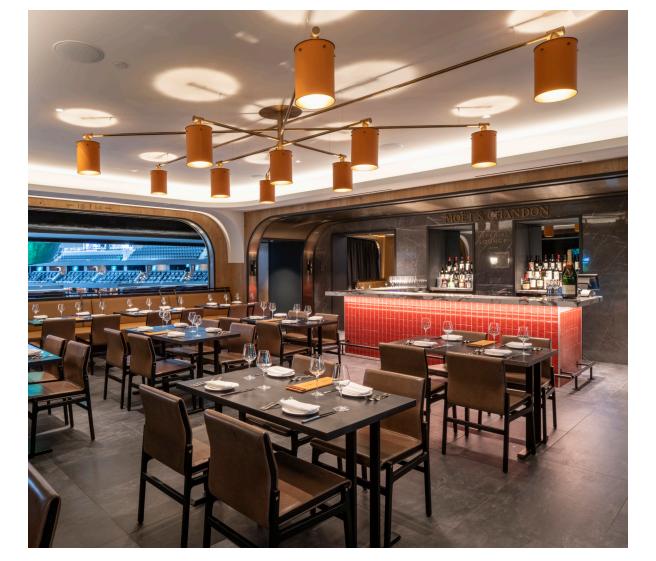

SPECIFICATION Each metal stem is 58.38"/1482mm long, with blackened steel screws for BX cable access. The clear seeded glass shade below houses 5W COB with dimming capabilites

THE CHATEAU

An expansive 11-head pendant lights the Möet & Chandon Impérial Lounge. Composed of real brass, the rich hue is complemented by the burnt orange leather wrapped shades that house COB LED.

#### **SPECIFICATION**

Each shade is 10.31"/262mm in diameter and houses one 5W COB LED. The lamp has a total height of 30"/763mm and the arms extend to a total length of 232.63/5909mm.

the gorgeous dining area of the Möet & Chandon Impérial Lounge. Standing at impressive heights, the largest being 63"/1608mm, these grand fixtures were custom engineered to branch out and support a large glass shade at each end. The frame is composed of antique brass along with hydrographic wood which is extremely durable, presenting the most realistic genuine wood grain patterns in the market.