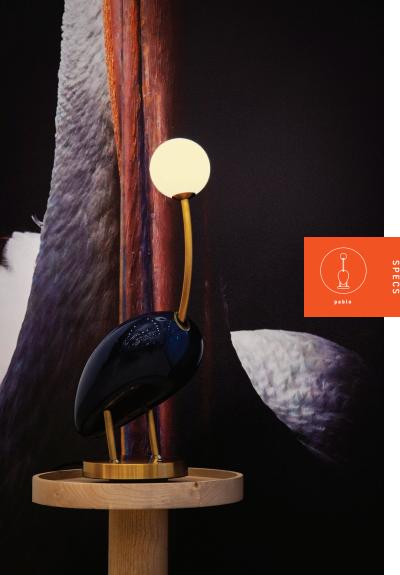

Pablo invites balance and introspection, bringing everything back into focus. He is light-hearted yet grounded and empowers every space with understated elegance. The curved neck reinforces his dynamism, enhanced by a frosted opal glass diffuser, a high-gloss painted resin body and architectural brass elements. With Pablo, there is always more than meets the eye. Pablo measures 22"/559mm high with a 7"/180mm diameter base and a dimmable 2700K LED.