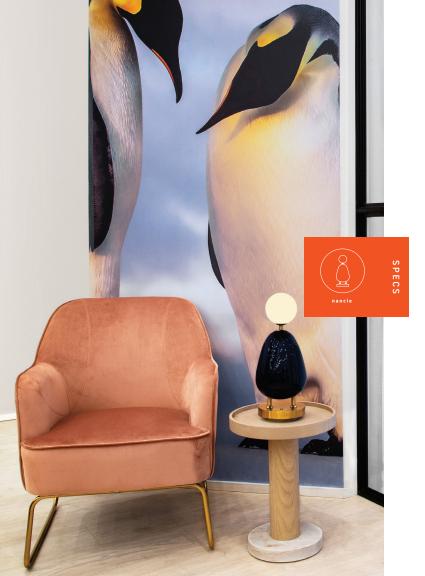

Nancie's presence is sure to light up any room. Her unique shape is complemented by her high-gloss painted resin body and elegant architectural brass neck and legs. Nancie is unconventional and absolutely irresistible. She measures 15.2"/386mm high with a 6"/152mm diameter base and a 4"/102mm diameter glass diffuser and features a dimmable 2700K LED.