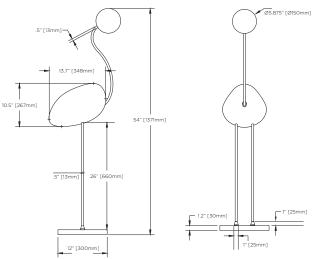

Fred is poised to make a statement no matter where he goes. Elevated by two architectural brass legs and base, this floor lamp features an opal glass diffuser that sits on a curved neck extending from a high-gloss painted resin body.

Fred radiates impeccable style and effortlessly assumes the center of attention in any space. He measures 54"/1,371mm in height with a 12"/300mm diameter base and a 6"/152mm diameter glass diffuser. Also includes a dimmable 2700K LED.