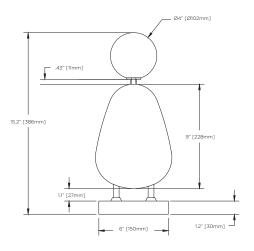

Nancie's presence is sure to light up any room. Her unique shape is complemented by her high-gloss painted resin body and elegant architectural brass neck and legs. Nancie is unconventional and absolutely irresistible. She measures 15.2"/386mm high with a 6"/152mm diameter base and a 4"/102mm diameter glass diffuser and features a dimmable 2700K LED.