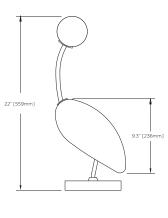

Pablo invites balance and introspection, bringing everything back into focus. He is light-hearted yet grounded and empowers every space with understated elegance. The curved neck reinforces his dynamism, enhanced by a frosted opal glass diffuser, a high-gloss painted resin body and architectural brass elements. With Pablo, there is always more than meets the eye. Pablo measures 22"/559mm high with a 7"/180mm diameter base and a dimmable 2700K LED.