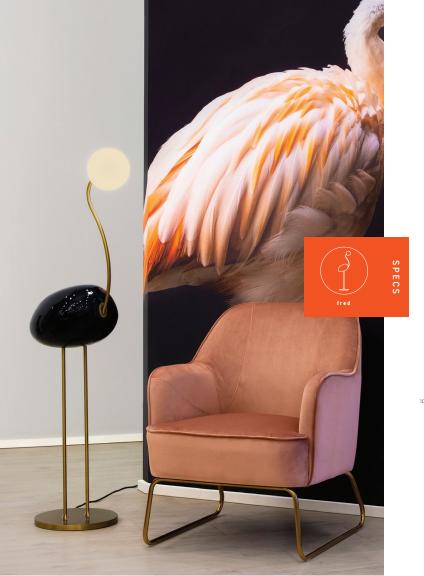

Fred is poised to make a statement no matter where he goes. Elevated by two architectural brass legs and base, this floor lamp features an opal glass diffuser that sits on a curved neck extending from a high-gloss painted resin body.

Fred radiates impeccable style and effortlessly assumes the center of attention in any space. He measures 54"/1,371mm in height with a 12"/300mm diameter base and a 6"/152mm diameter glass diffuser. Also includes a dimmable 2700K LED.