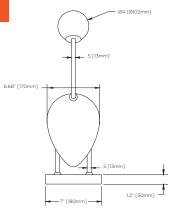

Pablo invites balance and introspection, bringing everything back into focus. He is light-hearted yet grounded and empowers every space with understated elegance. The curved neck reinforces his dynamism, enhanced by a frosted opal glass diffuser, a high-gloss painted resin body and architectural brass elements. With Pablo, there is always more than meets the eye. Pablo measures 22"/559mm high with a 7"/180mm diameter base and a dimmable 2700K LED.