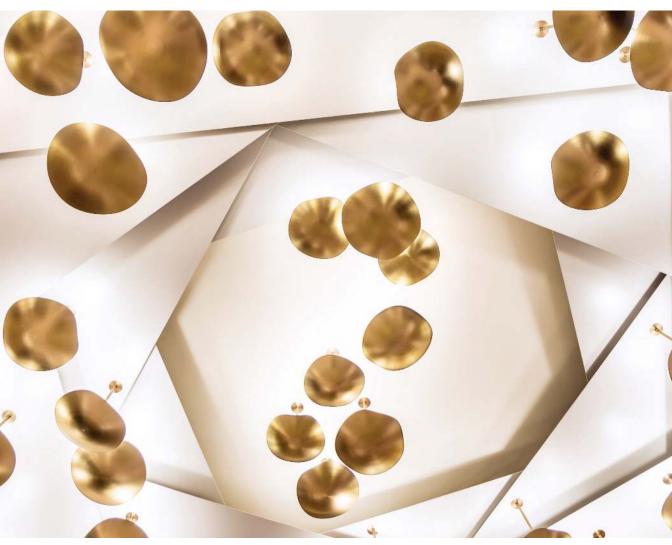

## CUSTOM CEILING INSTALLATION

Two custom ceiling installations can be found in the hotel – one on the ground floor and one on the first floor. Each cluster contains 231 brass plates which come in five different organic shapes.

#### DESCRIPTION

Each plate is made from brass and features a Champagne finish. It sits on a gimbal which allows the plate to rotate 360° and tilt 20°. Each fixtures is lit by a 4" LED board covered by a prismatic milk acrylic diffuser. A similar fixture, the Chestnut, is part of the VISO Bronze Collection.

#### MEASUREMENTS

Stems: 6.9"/175mm to 23"/585mm

Plates diameter: 11.8"/300mm, 13.8"/350mm , 15.7"/400mm