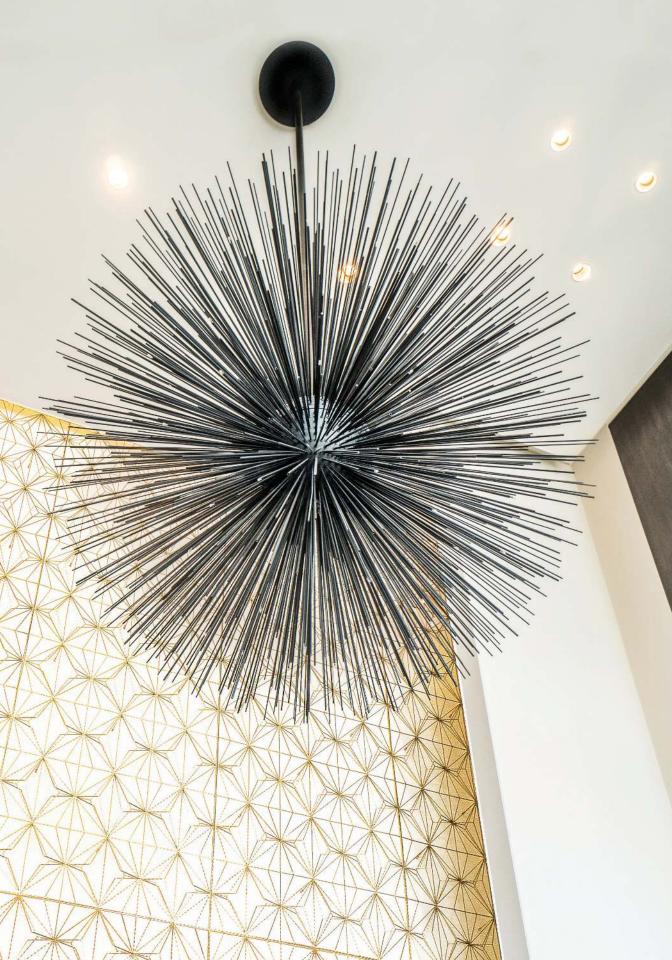

# RESTAURANTS

For Elements Restaurant, VISO created five custom geometric pendants in three different shapes from solid brass metal rods finished in dark bronze

#### Description

The fixtures are mounted on the ceiling via custom canopies and black electrical wires of varying lengths. Each fixture is lit with 7 G9 20W halogen bulbs.

# MEASUREMENTS

- **1.** D44.1"/1120mm H65.2"/1655mm
- **2.** D45.5"/1155mm 52"/1320mm
- **3.** D61"/1550mm H36.6"/930mm