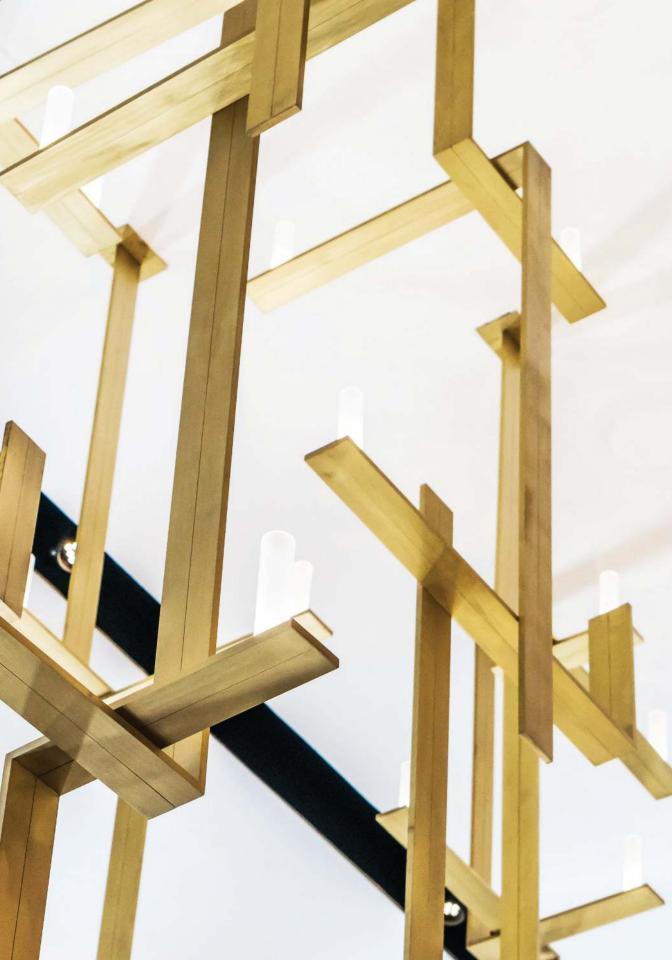

# RESTAURANTS

For Elements Restaurant, VISO created five custom geometric pendants in three different shapes from solid brass metal rods finished in dark bronze

#### Description

The fixtures are mounted on the ceiling via custom canopies and black electrical wires of varying lengths. Each fixture is lit with 7 G9 20W halogen bulbs.

# MEASUREMENTS

- **1.** D44.1"/1120mm H65.2"/1655mm
- **2.** D45.5"/1155mm 52"/1320mm
- **3.** D61"/1550mm H36.6"/930mm