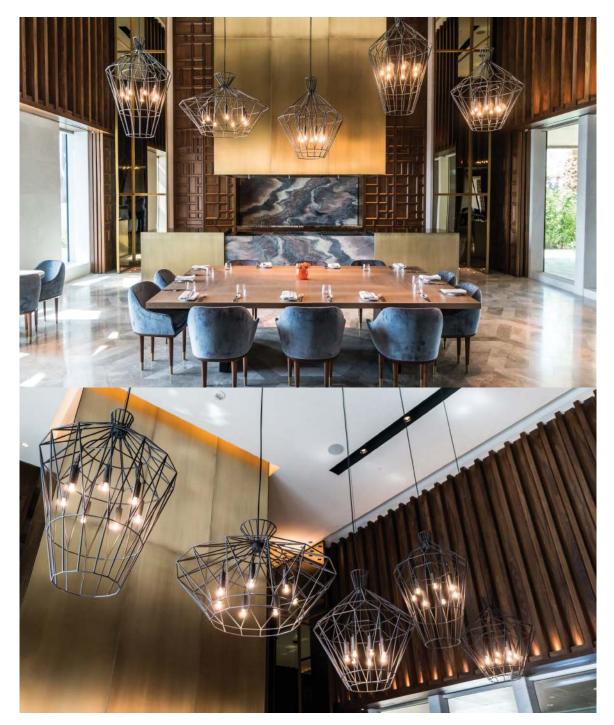

# RESTAURANTS

For Elements Restaurant, VISO created five custom geometric pendants in three different shapes from solid brass metal rods finished in dark bronze

#### Description

The fixtures are mounted on the ceiling via custom canopies and black electrical wires of varying lengths. Each fixture is lit with 7 G9 20W halogen bulbs.

# MEASUREMENTS

- **1.** D44.1"/1120mm H65.2"/1655mm
- **2.** D45.5"/1155mm 52"/1320mm
- **3.** D61"/1550mm H36.6"/930mm