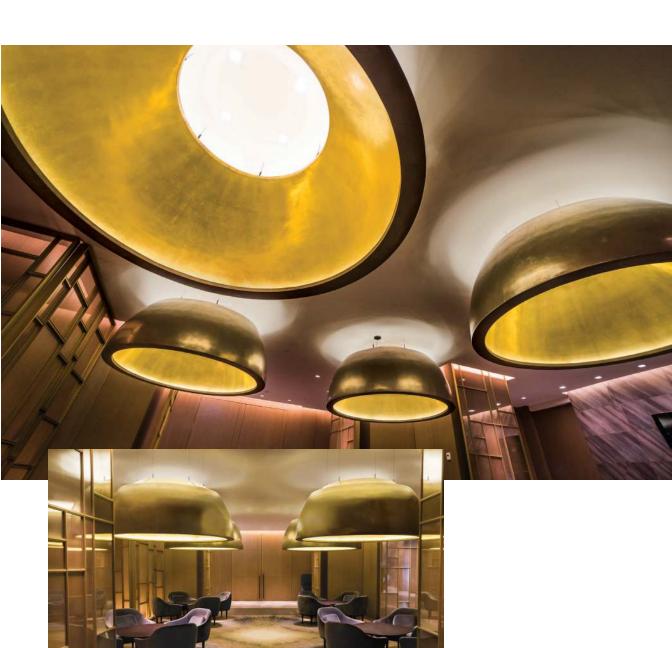

# DOME PENDANTS IN FIRST FLOOR BUSINESS LOUNGE

Four dome suspensions are found in the business lounge on the first floor of the hotel.

#### DESCRIPTION

The fixtures are finished with a metallic coat and made from a special acoustic resin. Each dome is suspended from the ceiling by four aircraft cables and lit by an LED strip that runs around the base and the top of the fixture.

## MEASUREMENTS

Bottom diameter: 86"/2185mm Top diameter: 43.3"/1100mm Height: 31.0"/765mm Thickness: 3.9"/100mm Weight: 195kg