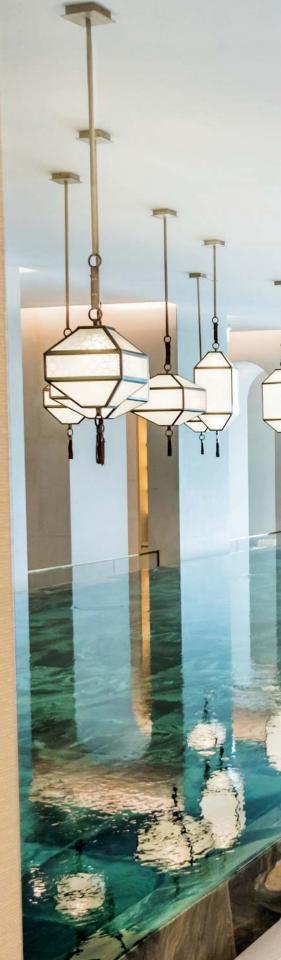

## POOL AREA

VISO designed-engineered and manufactured custom glass pendants in three different sizes for the pool area of the hotel.

### DESCRIPTION

The glass pendants feature metal details with a hairline bronze finish and they have been specially treated to withstand the humidity of the pool area. They have leather straps connecting the pendants to the rings on the top and bottom and square rods that are mounted to the ceiling by a bronze metal canopy. Each fixture is lit with 2 XICATO hi-power LEDs.

### MEASUREMENTS

- **1.** L40.8"/1035mm H11.7"/300mm W11.7"/300mm
- **2.** L30.6"/775mm H15.7"/400mm W15.7"/400mm
- **3.** L28.6"/726mm H11.7"/300mm W11.7"/300mm.