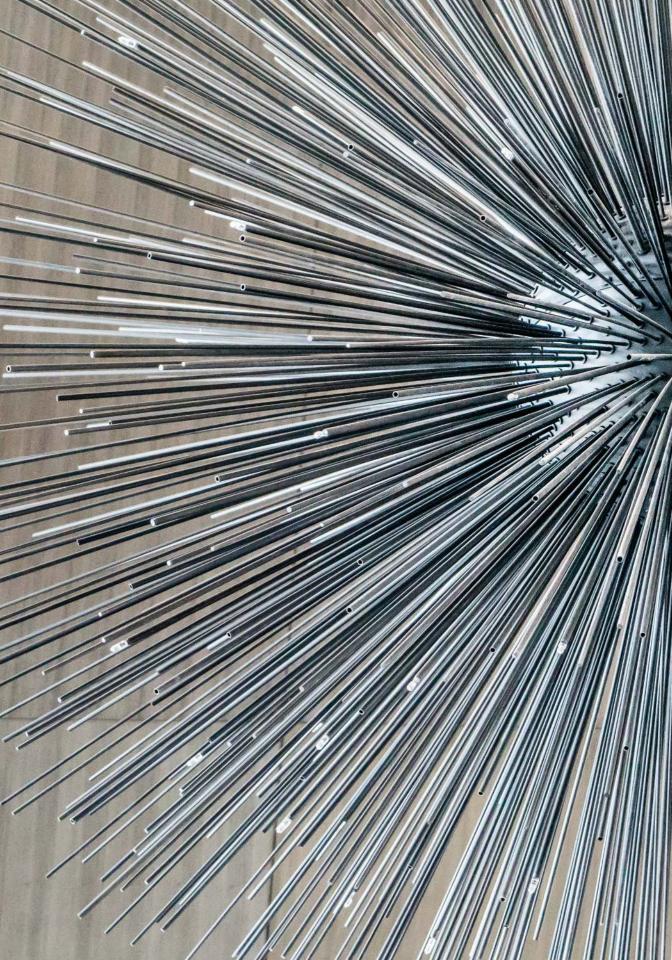

# RESTAURANTS

For Elements Restaurant, VISO created five custom geometric pendants in three different shapes from solid brass metal rods finished in dark bronze

#### Description

The fixtures are mounted on the ceiling via custom canopies and black electrical wires of varying lengths. Each fixture is lit with 7 G9 20W halogen bulbs.

# MEASUREMENTS

- **1.** D44.1"/1120mm H65.2"/1655mm
- **2.** D45.5"/1155mm 52"/1320mm
- **3.** D61"/1550mm H36.6"/930mm