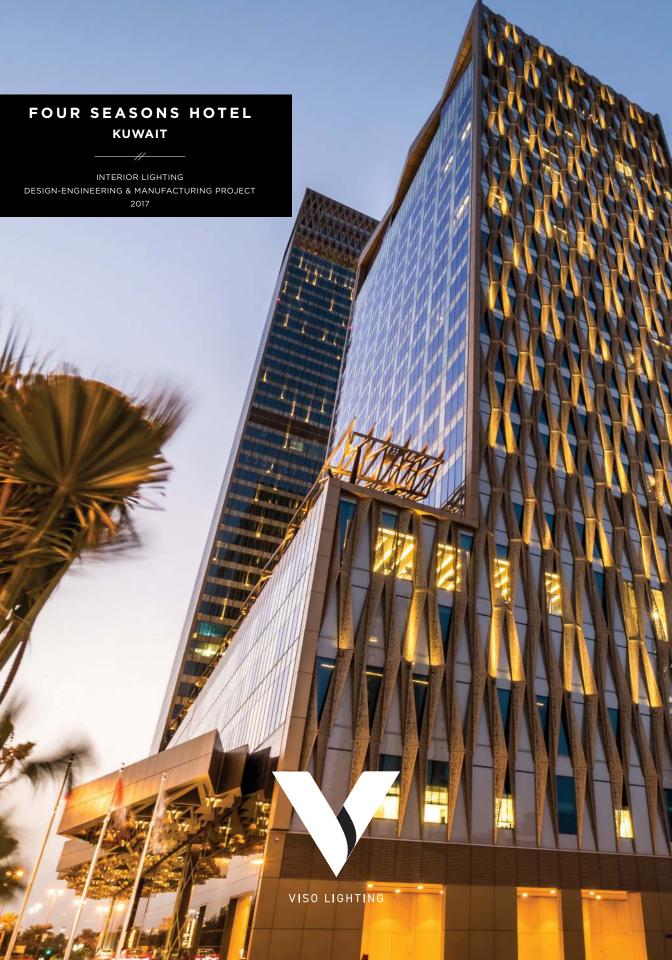

# RESTAURANTS

For Elements Restaurant, VISO created five custom geometric pendants in three different shapes from solid brass metal rods finished in dark bronze

#### Description

The fixtures are mounted on the ceiling via custom canopies and black electrical wires of varying lengths. Each fixture is lit with 7 G9 20W halogen bulbs.

# MEASUREMENTS

- **1.** D44.1"/1120mm H65.2"/1655mm
- **2.** D45.5"/1155mm 52"/1320mm
- **3.** D61"/1550mm H36.6"/930mm