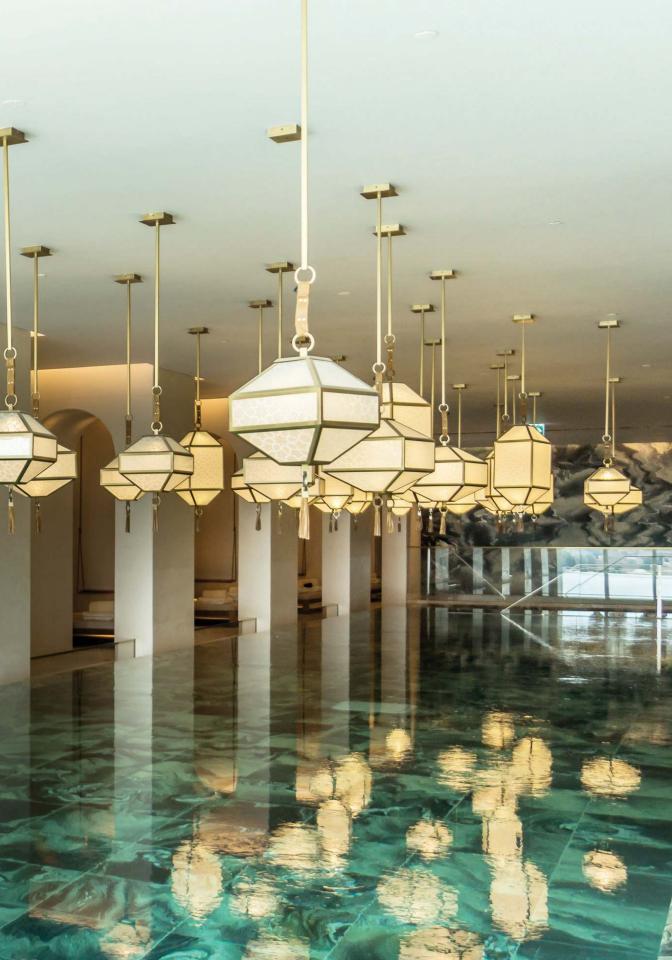

## POOL AREA

VISO designed-engineered and manufactured custom glass pendants in three different sizes for the pool area of the hotel.

### DESCRIPTION

The glass pendants feature metal details with a hairline bronze finish and they have been specially treated to withstand the humidity of the pool area. They have leather straps connecting the pendants to the rings on the top and bottom and square rods that are mounted to the ceiling by a bronze metal canopy. Each fixture is lit with 2 XICATO hi-power LEDs.

### MEASUREMENTS

- **1.** L40.8"/1035mm H11.7"/300mm W11.7"/300mm
- **2.** L30.6"/775mm H15.7"/400mm W15.7"/400mm
- **3.** L28.6"/726mm H11.7"/300mm W11.7"/300mm.