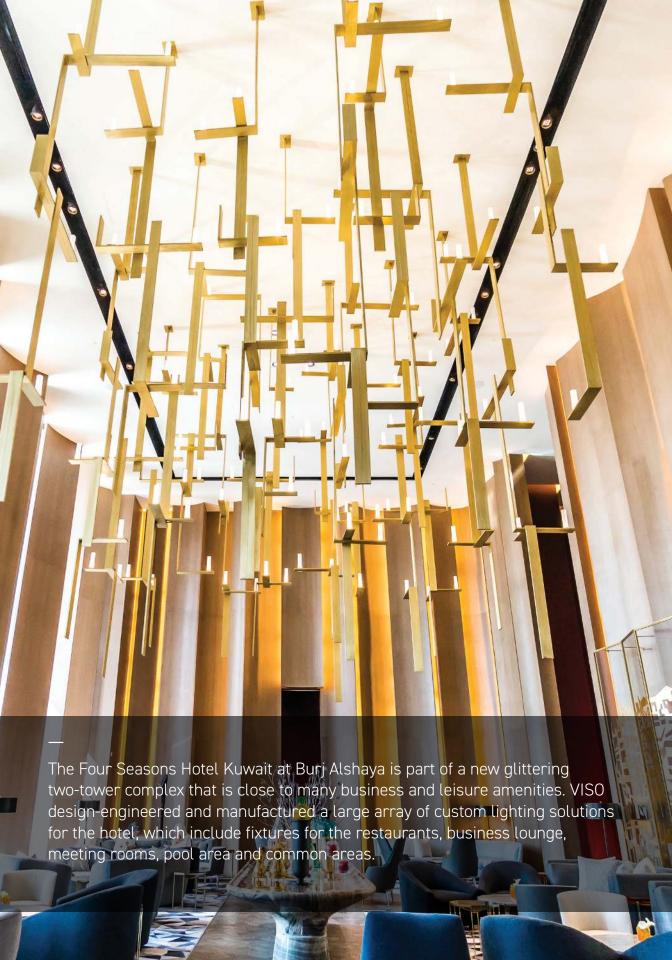

# RESTAURANTS

For Elements Restaurant, VISO created five custom geometric pendants in three different shapes from solid brass metal rods finished in dark bronze

#### Description

The fixtures are mounted on the ceiling via custom canopies and black electrical wires of varying lengths. Each fixture is lit with 7 G9 20W halogen bulbs.

# MEASUREMENTS

- **1.** D44.1"/1120mm H65.2"/1655mm
- **2.** D45.5"/1155mm 52"/1320mm
- **3.** D61"/1550mm H36.6"/930mm