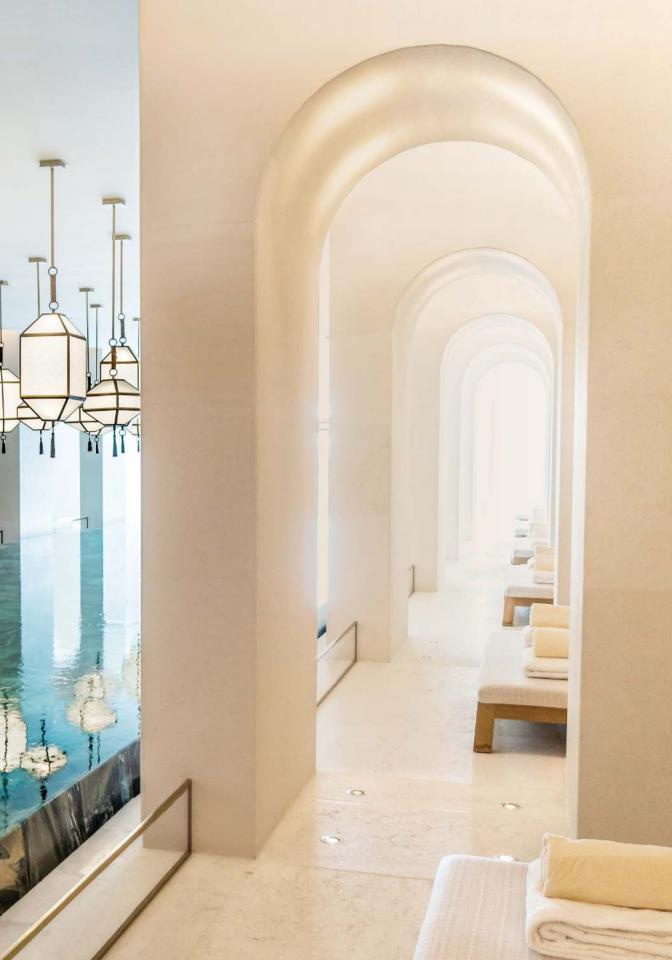

## POOL AREA

VISO designed-engineered and manufactured custom glass pendants in three different sizes for the pool area of the hotel.

### DESCRIPTION

The glass pendants feature metal details with a hairline bronze finish and they have been specially treated to withstand the humidity of the pool area. They have leather straps connecting the pendants to the rings on the top and bottom and square rods that are mounted to the ceiling by a bronze metal canopy. Each fixture is lit with 2 XICATO hi-power LEDs.

### MEASUREMENTS

- **1.** L40.8"/1035mm H11.7"/300mm W11.7"/300mm
- **2.** L30.6"/775mm H15.7"/400mm W15.7"/400mm
- **3.** L28.6"/726mm H11.7"/300mm W11.7"/300mm.