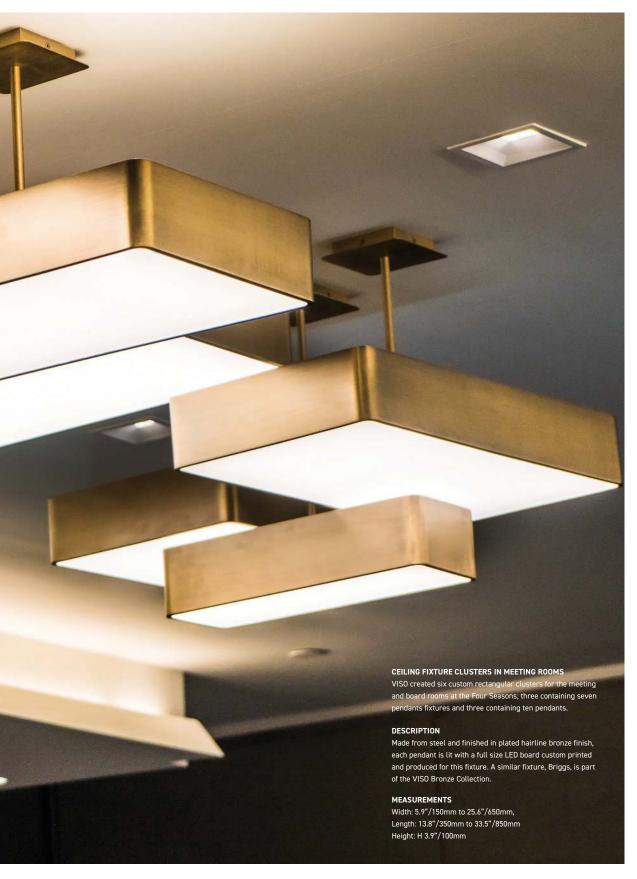

## CUSTOM CEILING INSTALLATION

Two custom ceiling installations can be found in the hotel – one on the ground floor and one on the first floor. Each cluster contains 231 brass plates which come in five different organic shapes.

#### DESCRIPTION

Each plate is made from brass and features a Champagne finish. It sits on a gimbal which allows the plate to rotate 360° and tilt 20°. Each fixtures is lit by a 4" LED board covered by a prismatic milk acrylic diffuser. A similar fixture, the Chestnut, is part of the VISO Bronze Collection.

#### MEASUREMENTS

Stems: 6.9"/175mm to 23"/585mm

Plates diameter: 11.8"/300mm, 13.8"/350mm , 15.7"/400mm