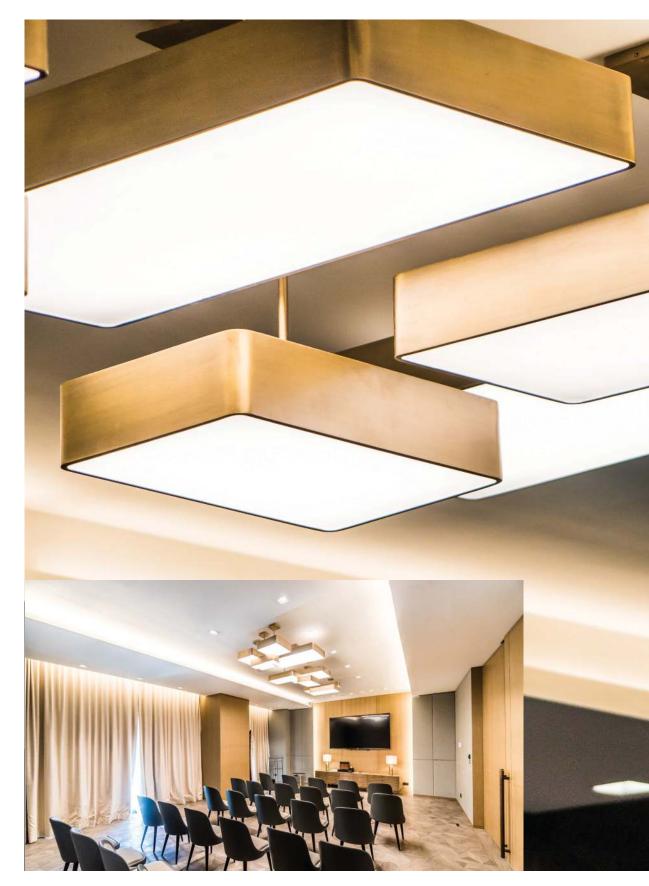

# RESTAURANTS

For Elements Restaurant, VISO created five custom geometric pendants in three different shapes from solid brass metal rods finished in dark bronze

#### Description

The fixtures are mounted on the ceiling via custom canopies and black electrical wires of varying lengths. Each fixture is lit with 7 G9 20W halogen bulbs.

# MEASUREMENTS

- **1.** D44.1"/1120mm H65.2"/1655mm
- **2.** D45.5"/1155mm 52"/1320mm
- **3.** D61"/1550mm H36.6"/930mm