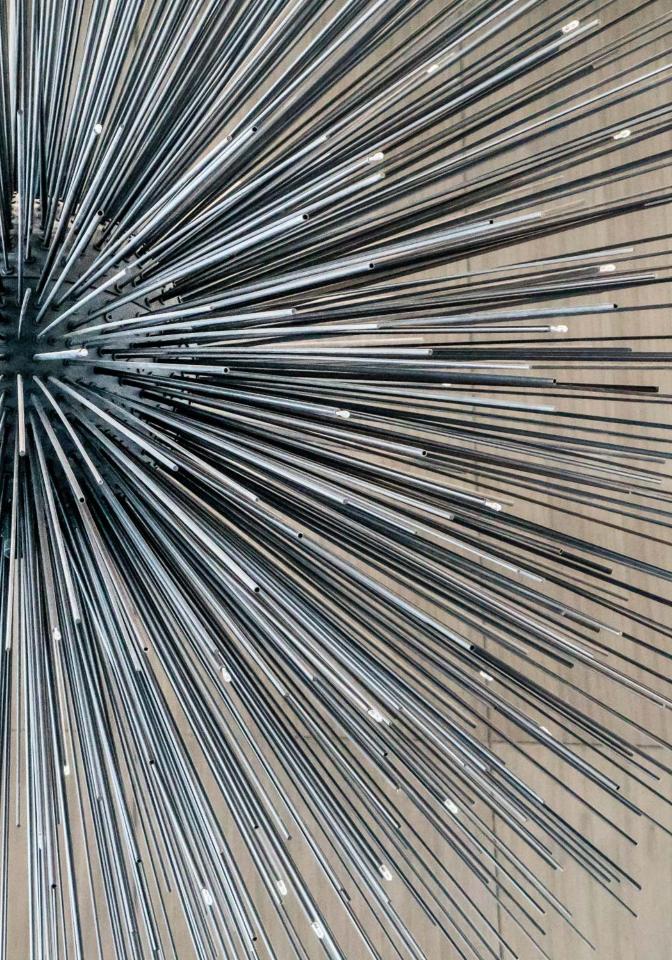

# RESTAURANTS

For Elements Restaurant, VISO created five custom geometric pendants in three different shapes from solid brass metal rods finished in dark bronze

#### Description

The fixtures are mounted on the ceiling via custom canopies and black electrical wires of varying lengths. Each fixture is lit with 7 G9 20W halogen bulbs.

# MEASUREMENTS

- **1.** D44.1"/1120mm H65.2"/1655mm
- **2.** D45.5"/1155mm 52"/1320mm
- **3.** D61"/1550mm H36.6"/930mm