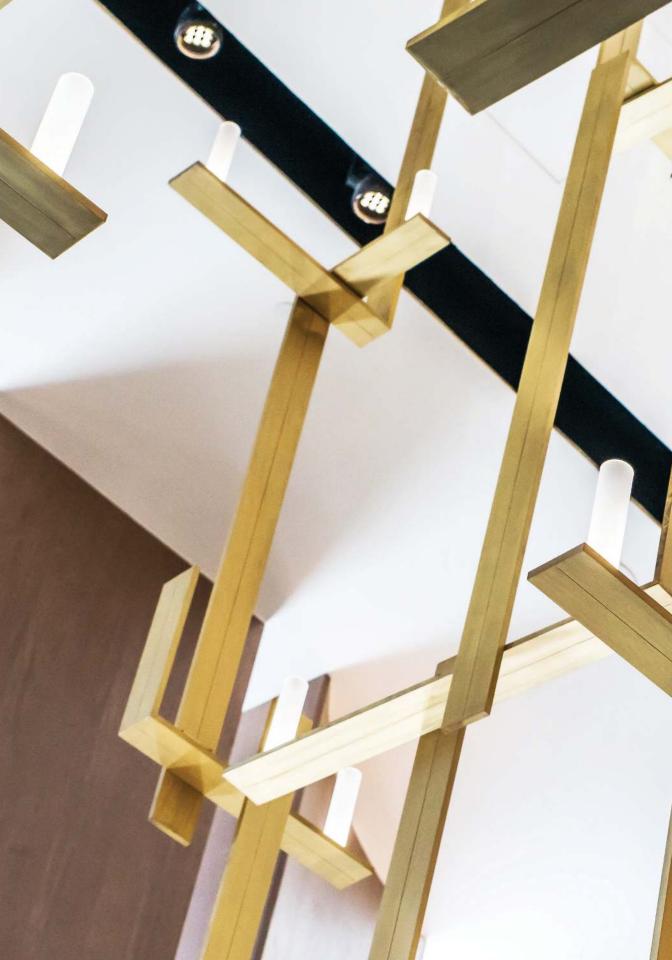

## CUSTOM CEILING INSTALLATION

Two custom ceiling installations can be found in the hotel – one on the ground floor and one on the first floor. Each cluster contains 231 brass plates which come in five different organic shapes.

#### DESCRIPTION

Each plate is made from brass and features a Champagne finish. It sits on a gimbal which allows the plate to rotate 360° and tilt 20°. Each fixtures is lit by a 4" LED board covered by a prismatic milk acrylic diffuser. A similar fixture, the Chestnut, is part of the VISO Bronze Collection.

#### MEASUREMENTS

Stems: 6.9"/175mm to 23"/585mm

Plates diameter: 11.8"/300mm, 13.8"/350mm , 15.7"/400mm