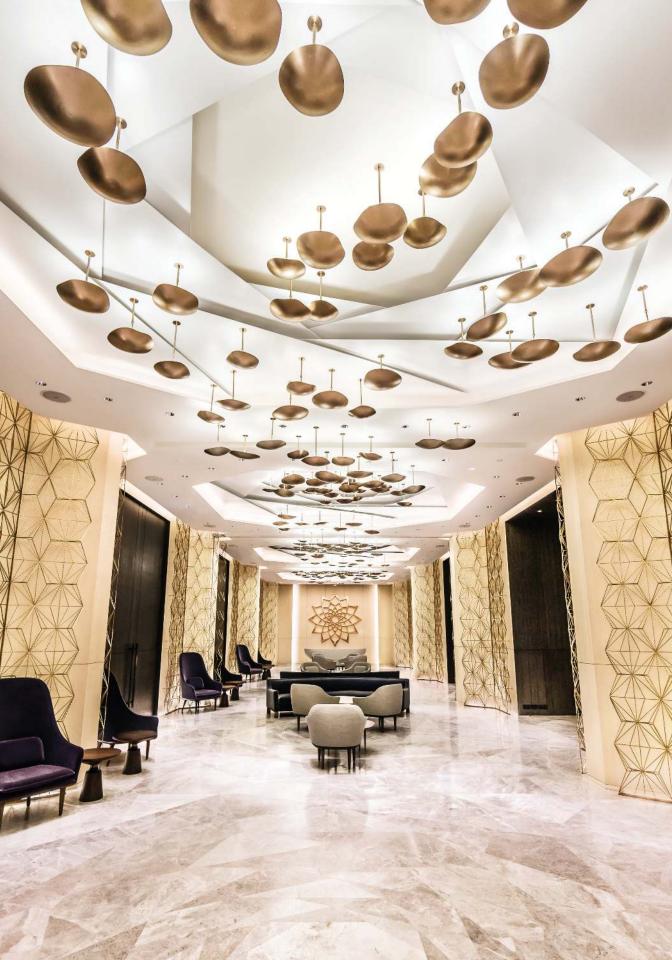

## CUSTOM CEILING INSTALLATION

Two custom ceiling installations can be found in the hotel – one on the ground floor and one on the first floor. Each cluster contains 231 brass plates which come in five different organic shapes.

#### DESCRIPTION

Each plate is made from brass and features a Champagne finish. It sits on a gimbal which allows the plate to rotate 360° and tilt 20°. Each fixtures is lit by a 4" LED board covered by a prismatic milk acrylic diffuser. A similar fixture, the Chestnut, is part of the VISO Bronze Collection.

#### MEASUREMENTS

Stems: 6.9"/175mm to 23"/585mm

Plates diameter: 11.8"/300mm, 13.8"/350mm , 15.7"/400mm