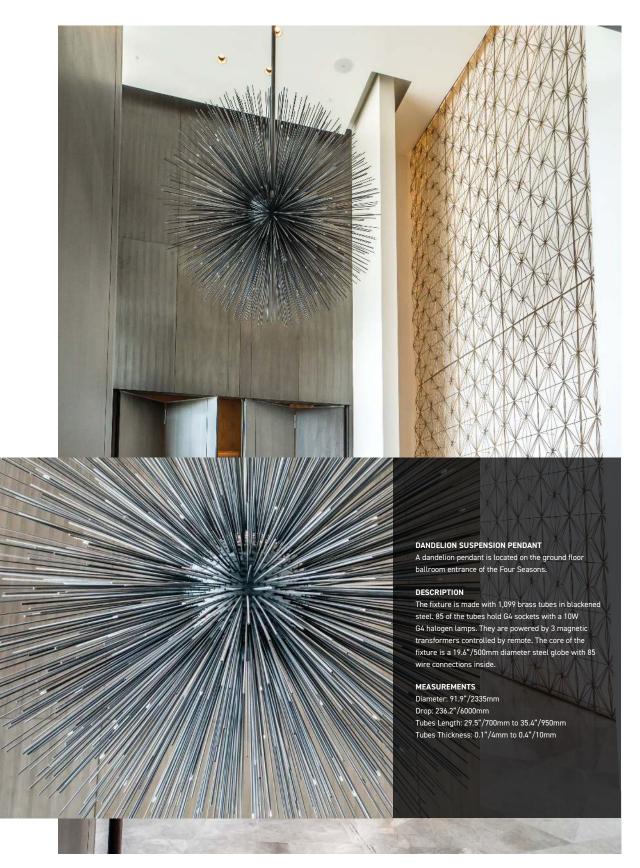

## CUSTOM CEILING INSTALLATION

Two custom ceiling installations can be found in the hotel – one on the ground floor and one on the first floor. Each cluster contains 231 brass plates which come in five different organic shapes.

#### DESCRIPTION

Each plate is made from brass and features a Champagne finish. It sits on a gimbal which allows the plate to rotate 360° and tilt 20°. Each fixtures is lit by a 4" LED board covered by a prismatic milk acrylic diffuser. A similar fixture, the Chestnut, is part of the VISO Bronze Collection.

#### MEASUREMENTS

Stems: 6.9"/175mm to 23"/585mm

Plates diameter: 11.8"/300mm, 13.8"/350mm , 15.7"/400mm