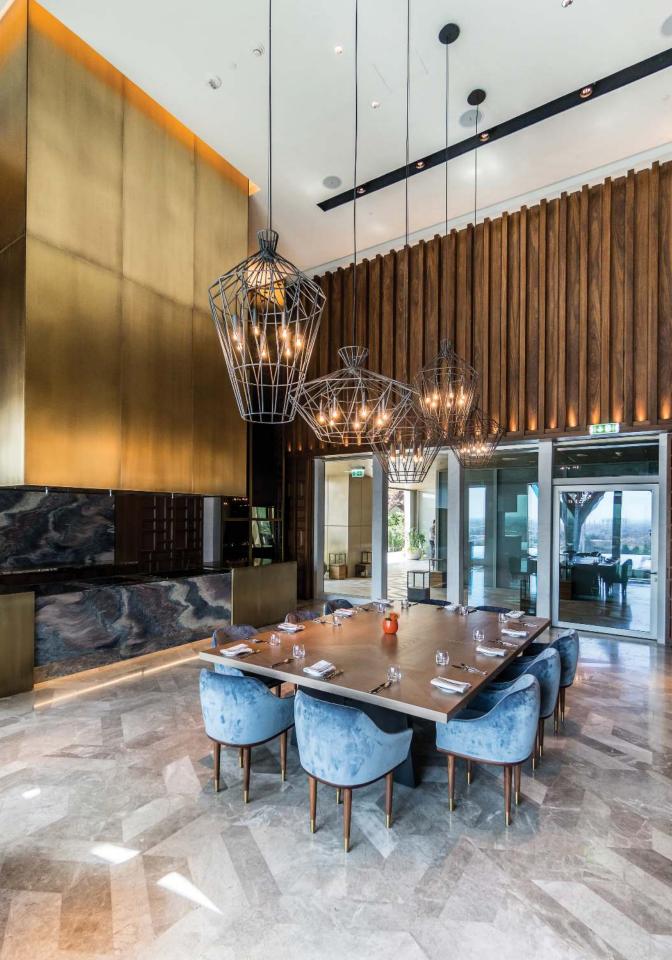

# RESTAURANTS

For Elements Restaurant, VISO created five custom geometric pendants in three different shapes from solid brass metal rods finished in dark bronze

#### Description

The fixtures are mounted on the ceiling via custom canopies and black electrical wires of varying lengths. Each fixture is lit with 7 G9 20W halogen bulbs.

# MEASUREMENTS

- **1.** D44.1"/1120mm H65.2"/1655mm
- **2.** D45.5"/1155mm 52"/1320mm
- **3.** D61"/1550mm H36.6"/930mm