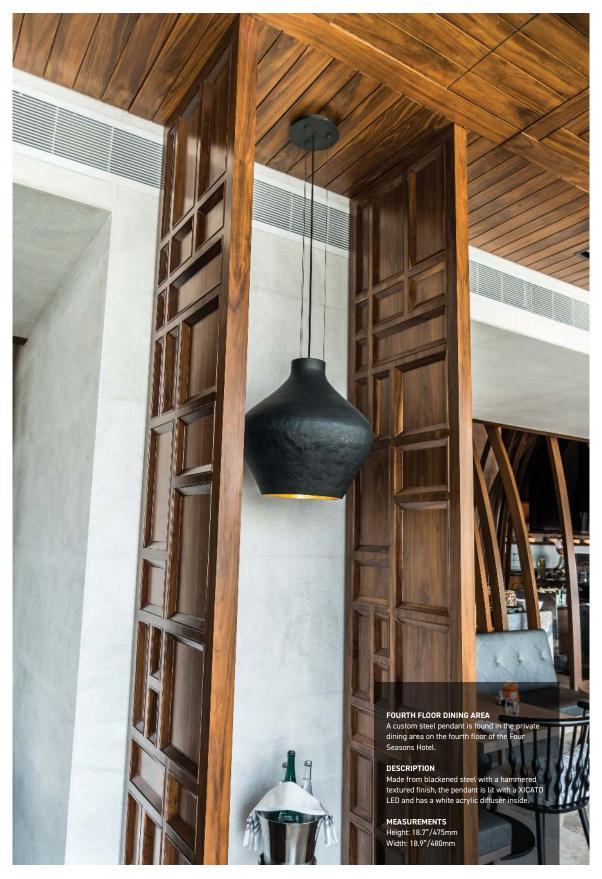

lt 20°. Each fixtures is lit by a 4" LED board covered by a prismatic milk acrylic diffuser. A similar fixture, the Chestnut, is part of the VISO Bronze Collection.

#### MEASUREMENTS

Stems: 6.9"/175mm to 23"/585mm

Plates diameter: 11.8"/300mm, 13.8"/350mm , 15.7"/400mm







# DOME PENDANTS IN FIRST FLOOR BUSINESS LOUNGE

Four dome suspensions are found in the business lounge on the first floor of the hotel.

#### DESCRIPTION

The fixtures are finished with a metallic coat and made from a special acoustic resin. Each dome is suspended from the ceiling by four aircraft cables and lit by an LED strip that runs around the base and the top of the fixture.

## MEASUREMENTS

Bottom diameter: 86"/2185mm Top diameter: 43.3"/1100mm Height: 31.0"/765mm Thickness: 3.9"/100mm Weight: 195kg

















# RESTAURANTS

For Elements Restaurant, VISO created five custom geometric pendants in three different shapes from solid brass metal rods finished in dark bronze

#### Description

The fixtures are mounted on the ceiling via custom canopies and black electrical wires of varying lengths. Each fixture is lit with 7 G9 20W halogen bulbs.

# MEASUREMENTS

- **1.** D44.1"/1120mm H65.2"/1655mm
- **2.** D45.5"/1155mm 52"/1320mm
- **3.** D61"/1550mm H36.6"/930mm



## POOL AREA

VISO designed-engineered and manufactured custom glass pendants in three different sizes for the pool area of the hotel.

### DESCRIPTION

The glass pendants feature metal details with a hairline bronze finish and they have been specially treated to withstand the humidity of the pool area. They have leather strap