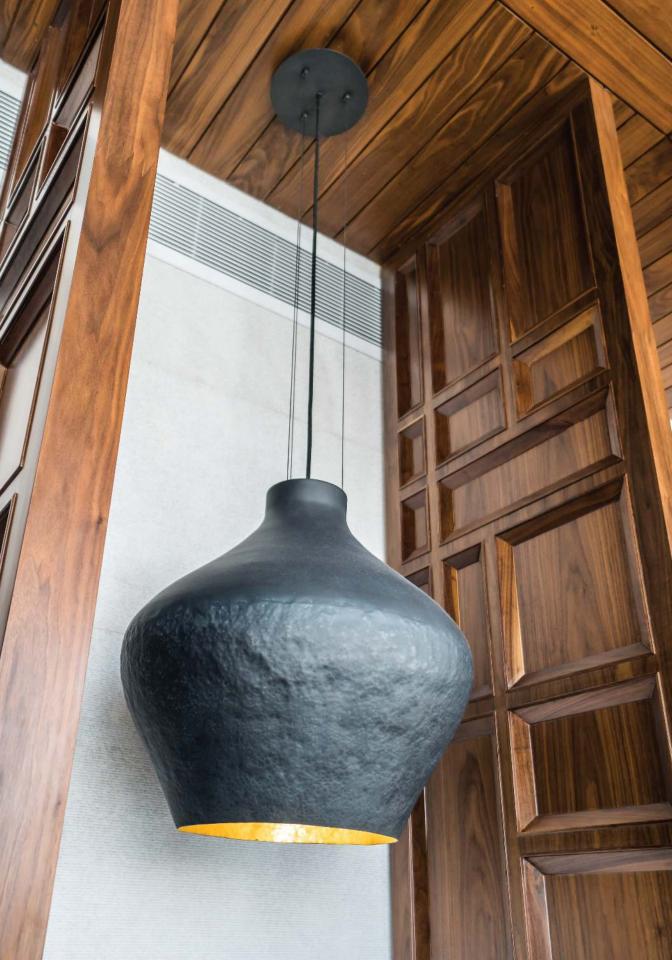

tilt 20°. Each fixtures is lit by a 4" LED board covered by a prismatic milk acrylic diffuser. A similar fixture, the Chestnut, is part of the VISO Bronze Collection.

#### MEASUREMENTS

Stems: 6.9"/175mm to 23"/585mm

Plates diameter: 11.8"/300mm, 13.8"/350mm , 15.7"/400mm







# DOME PENDANTS IN FIRST FLOOR BUSINESS LOUNGE

Four dome suspensions are found in the business lounge on the first floor of the hotel.

#### DESCRIPTION

The fixtures are finished with a metallic coat and made from a special acoustic resin. Each dome is suspended from the ceiling by four aircraft cables and lit by an LED strip that runs around the base and the top of the fixture.

## MEASUREMENTS

Bottom diameter: 86"/2185mm Top diameter: 43.3"/1100mm Height: 31.0"/765mm Thickness: 3.9"/100mm Weight: 195kg

















# RESTAURANTS

For Elements Restaurant, VISO created five custom geometric pendants in three different shapes from solid brass metal rods finished in dark bronze

#### Description

The fixtures are mounted on the ceiling via custom canopies and black electrical wires of varying lengths. Each fixture is lit with 7 G9 20W halogen bulbs.

# MEASUREMENTS

- **1.** D44.1"/1120mm H65.2"/1655mm
- **2.** D45.5"/1155mm 52"/1320mm
- **3.** D61"/1550mm H36.6"/930mm



## POOL AREA

VISO designed-engineered and manufactured custom glass pendants in three different sizes for the pool area of the hotel.

### DESCRIPTION

The glass pendants feature metal details with a hairline bronze finish and they have been specially treated to withstand the humidity of the pool area. They have leather str