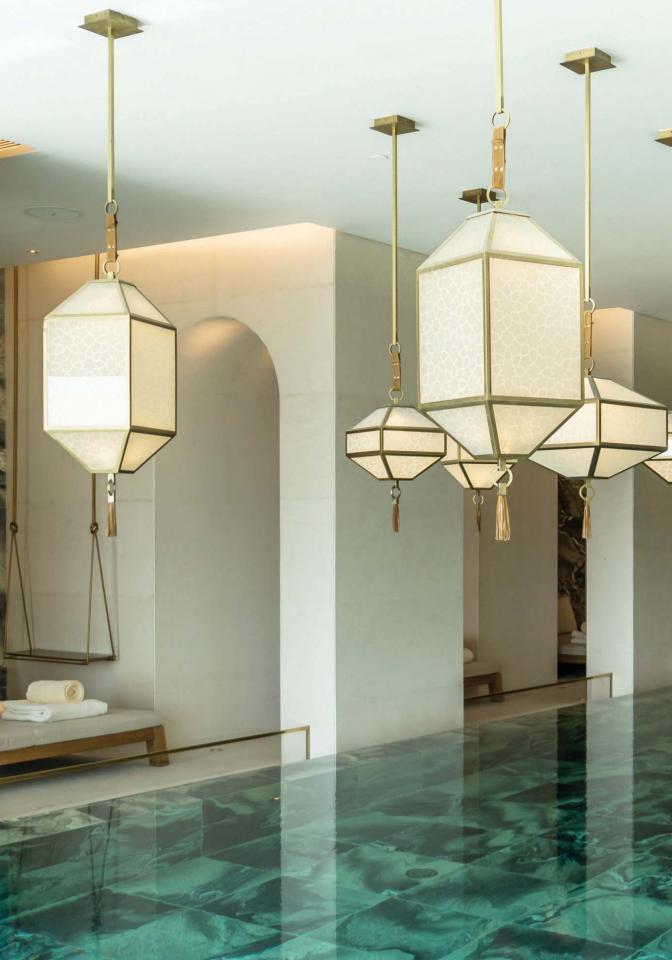

## POOL AREA

VISO designed-engineered and manufactured custom glass pendants in three different sizes for the pool area of the hotel.

### DESCRIPTION

The glass pendants feature metal details with a hairline bronze finish and they have been specially treated to withstand the humidity of the pool area. They have leather straps connecting the pendants to the rings on the top and bottom and square rods that are mounted to the ceiling by a bronze metal canopy. Each fixture is lit with 2 XICATO hi-power LEDs.

### MEASUREMENTS

- **1.** L40.8"/1035mm H11.7"/300mm W11.7"/300mm
- **2.** L30.6"/775mm H15.7"/400mm W15.7"/400mm
- **3.** L28.6"/726mm H11.7"/300mm W11.7"/300mm.