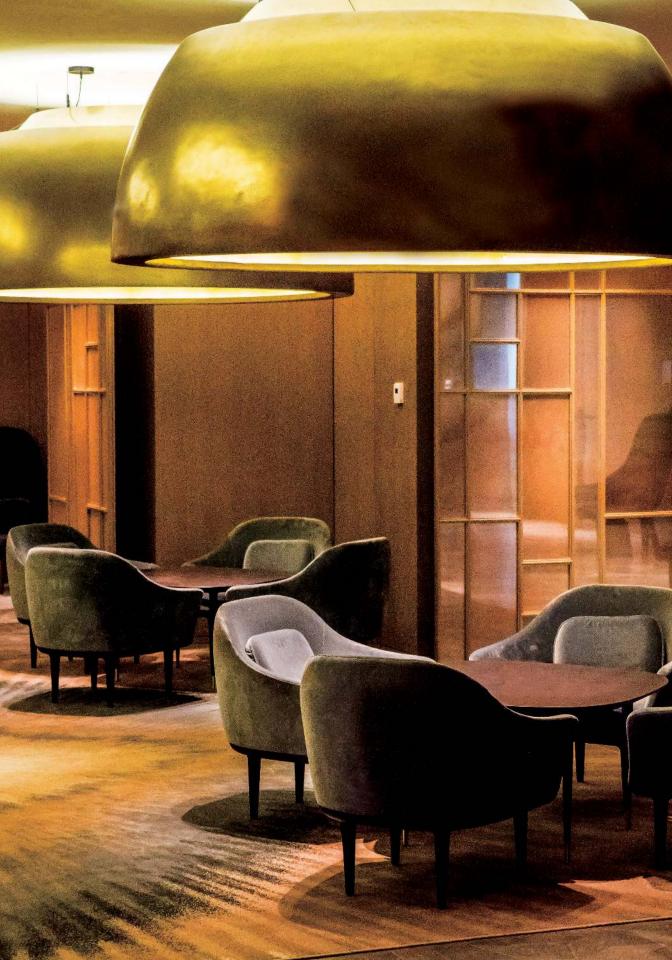

# DOME PENDANTS IN FIRST FLOOR BUSINESS LOUNGE

Four dome suspensions are found in the business lounge on the first floor of the hotel.

#### DESCRIPTION

The fixtures are finished with a metallic coat and made from a special acoustic resin. Each dome is suspended from the ceiling by four aircraft cables and lit by an LED strip that runs around the base and the top of the fixture.

## MEASUREMENTS

Bottom diameter: 86"/2185mm Top diameter: 43.3"/1100mm Height: 31.0"/765mm Thickness: 3.9"/100mm Weight: 195kg