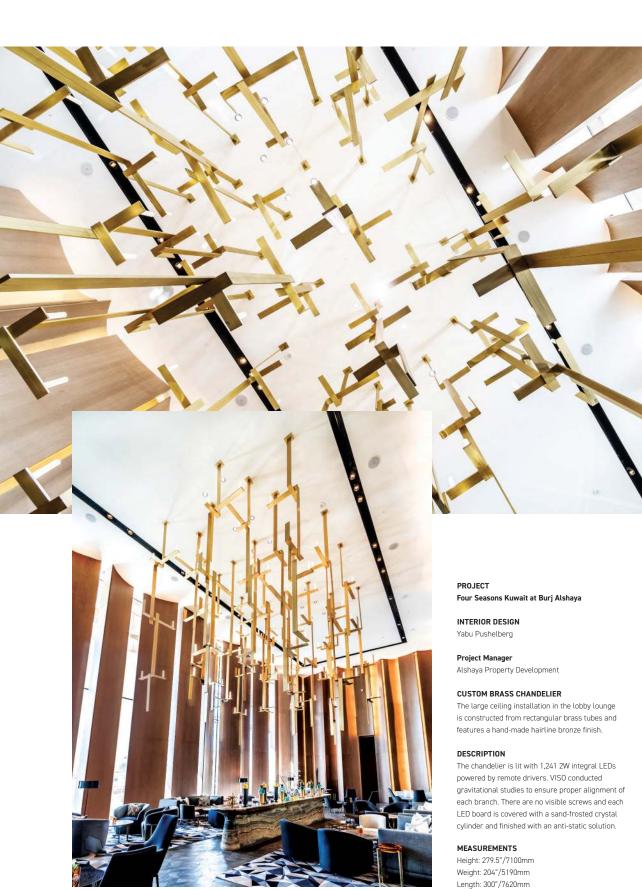

# RESTAURANTS

For Elements Restaurant, VISO created five custom geometric pendants in three different shapes from solid brass metal rods finished in dark bronze

#### Description

The fixtures are mounted on the ceiling via custom canopies and black electrical wires of varying lengths. Each fixture is lit with 7 G9 20W halogen bulbs.

# MEASUREMENTS

- **1.** D44.1"/1120mm H65.2"/1655mm
- **2.** D45.5"/1155mm 52"/1320mm
- **3.** D61"/1550mm H36.6"/930mm