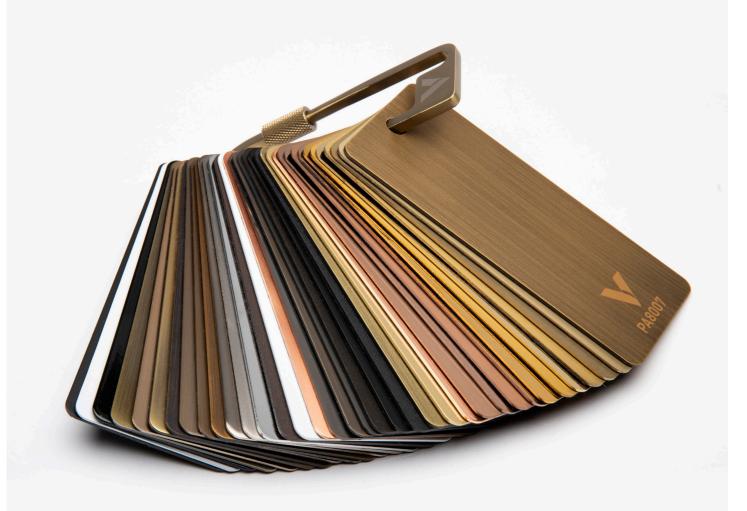

## SAMPLES REFERENCE

VISO LIGHTING

### PAINTED FINISHES - SUITABLE FOR THE MAJORITY OF METALS

SAND BLACK

MATTE BLACK

MATTE WHITE

**GLOSSY WHITE** 

PAINTED BRASS

ANTIQUE SATIN BRONZE

ANTIQUE SATIN BRASS

HAIRLINE DARK COPPER

DARK BRONZE 1

DARK BRONZE 2

OIL RUBBED BRONZE

### PLATED FINISHES - CAN BE USED ON STEEL + STAINLESS STEEL

CHROME

BRUSHED NICKEL

SATIN NICKEL

POLISHED GUN METAL

SATIN GUN METAL

POLISHED BRASS

SATIN BRASS 1

POLISHED COPPER

**BRUSHED COPPER** 

**BRUSHED BRONZE** 

HAIRLINE BRONZE 2

HAIRLINE DARK BRONZE

### SPECIALTY FINISHES - BEST SUITED FOR STAINLESS STEEL

POLISHED GOLD

SATIN GOLD

ANTIQUE BRASS

CHAMPAGNE

POLISHED ROSE GOLD

SATIN ROSE GOLD

DARK BRONZE

HAIRLINE BRONZE 1

SATIN BRASS 2

POLISHED DARK COPPER

SATIN DARK COPPER

SMOKE BRONZE